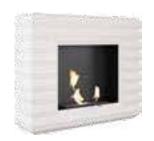

1150x1013x285

OCTOBER

0,75

kg 0,75 52

**PLANET** 1150x980x330

1100x959x330

| τΰν      |                      | kg   |      | TÜV      |          | MDF      |          | 2        |          | 13       |
|----------|----------------------|------|------|----------|----------|----------|----------|----------|----------|----------|
| August   | 115 x 97,9 x 36      | 67   | 0,75 | <b>√</b> | <b>✓</b> | <b>✓</b> | <b>✓</b> |          | <b>✓</b> | <b>√</b> |
| December | 115 x 107,1 x 32,5   | 82   | 0,75 | <b>√</b> | <b>✓</b> | <b>✓</b> | <b>✓</b> |          | ✓        | ✓        |
| Egzul    | 114 x 96 x 32        | 69   | 0,75 | <b>√</b> | <b>✓</b> | <b>✓</b> | <b>✓</b> | <b>✓</b> | <b>✓</b> | ✓        |
| February | 112 x 96,2 x 32,5    | 52   | 0,75 | <b>√</b> | ✓        | <b>✓</b> | <b>✓</b> |          | ✓        | ✓        |
| July     | 109,1 x 96,9 x 30,75 | 64   | 0,5  | <b>√</b> | ✓        | <b>✓</b> | <b>✓</b> |          | ✓        | ✓        |
| June     | 70 x 58,9 x 25       | 21   | 0,5  | <b>√</b> | <b>✓</b> | <b>✓</b> | <b>✓</b> |          | <b>✓</b> | ✓        |
| June T   | 80 x 67,9 x 27,5     | 30   | 0,5  | <b>√</b> | <b>✓</b> | <b>✓</b> | <b>✓</b> |          | <b>✓</b> | ✓        |
| Legionis | 114,5 x 113,4 x 33   | 85   | 0,75 | <b>√</b> | ✓        | <b>✓</b> | <b>✓</b> |          | ✓        | ✓        |
| March    | 100 x 85,7 x 25,25   | 54   | 0,75 | <b>√</b> | <b>✓</b> | <b>✓</b> | <b>✓</b> |          | ✓        | ✓        |
| November | 115 x 101,3 x 29,5   | 52   | 0,75 | <b>√</b> | ✓        | <b>✓</b> | ✓        |          | <b>✓</b> | ✓        |
| October  | 115 x 95,9 x 33      | 52   | 0,75 | <b>✓</b> | /        | /        | <b>✓</b> |          | /        | <b>✓</b> |
| Planet   | 115 x 98 x 33        | 81   | 0,75 | <b>✓</b> | /        | <b>✓</b> | <b>✓</b> |          | /        | <b>/</b> |
| Quaerere | 115 x 95 x 32,5      | 63,5 | 0,75 | <b>√</b> | <b>✓</b> | <b>✓</b> | <b>√</b> |          | <b>✓</b> | ✓        |