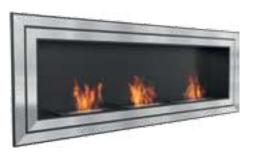

**PINUS** 1140x960x320

WHISKEY 750x730x190

WHISKEY 2

kg 15 0,2

JULY 1091x969x318

1030x880x250

0,75 82

**FEBRUARY** 1120x962x325

0,75

kg 0,75 68,5

800x679x275 JUNE T

0,75

63,5

0,75

1000x857x252,5 MARCH

NOVEMBER