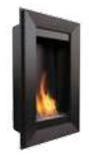

1150x1013x285

OCTOBER

0,75

kg 0,75 52

**PLANET** 1150x980x330

1100x959x330

| τΰν      |                      | kg   |      | TÜV      |          | MDF      |          | 2        |          | 13       |
|----------|----------------------|------|------|----------|----------|----------|----------|----------|----------|----------|
| August   | 115 x 97,9 x 36      | 67   | 0,75 | <b>√</b> | <b>✓</b> | <b>✓</b> | <b>✓</b> |          | <b>✓</b> | <b>√</b> |
| December | 115 x 107,1 x 32,5   | 82   | 0,75 | <b>√</b> | <b>✓</b> | <b>✓</b> | <b>✓</b> |          | ✓        | ✓        |
| Egzul    | 114 x 96 x 32        | 69   | 0,75 | <b>√</b> | <b>✓</b> | <b>✓</b> | <b>✓</b> | <b>✓</b> | <b>✓</b> | ✓        |
| February | 112 x 96,2 x 32,5    | 52   | 0,75 | <b>√</b> | ✓        | <b>✓</b> | <b>✓</b> |          | ✓        | ✓        |
| July     | 109,1 x 96,9 x 30,75 | 64   | 0,5  | <b>√</b> | ✓        | <b>✓</b> | <b>✓</b> |          | ✓        | ✓        |
| June     | 70 x 58,9 x 25       | 21   | 0,5  | <b>√</b> | <b>✓</b> | <b>✓</b> | <b>✓</b> |          | <b>✓</b> | ✓        |
| June T   | 80 x 67,9 x 27,5     | 30   | 0,5  | <b>√</b> | <b>✓</b> | <b>✓</b> | <b>✓</b> |          | <b>✓</b> | ✓        |
| Legionis | 114,5 x 113,4 x 33   | 85   | 0,75 | <b>√</b> | ✓        | <b>✓</b> | <b>✓</b> |          | ✓        | ✓        |
| March    | 100 x 85,7 x 25,25   | 54   | 0,75 | <b>√</b> | <b>✓</b> | <b>✓</b> | <b>✓</b> |          | ✓        | ✓        |
| November | 115 x 101,3 x 29,5   | 52   | 0,75 | <b>√</b> | ✓        | <b>✓</b> | ✓        |          | <b>✓</b> | ✓        |
| October  | 115 x 95,9 x 33      | 52   | 0,75 | <b>✓</b> | /        | /        | <b>✓</b> |          | /        | <b>✓</b> |
| Planet   | 115 x 98 x 33        | 81   | 0,75 | <b>✓</b> | /        | <b>✓</b> | <b>✓</b> |          | /        | <b>/</b> |
| Quaerere | 115 x 95 x 32,5      | 63,5 | 0,75 | <b>√</b> | <b>✓</b> | <b>✓</b> | <b>√</b> |          | <b>✓</b> | ✓        |