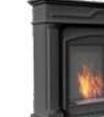

0,6

PAPA 650x900x143

| TÚV         |                    |       |          |          |          |   |   |          |          |          |   |           |           |
|-------------|--------------------|-------|----------|----------|----------|---|---|----------|----------|----------|---|-----------|-----------|
|             |                    | kg    |          | TÜV      |          |   |   |          | 2        |          |   | Gwarancja | Gwarancja |
| Alpha       | 80 x 59 x 17,4     | 16,8  | 0,5      | ✓        | ✓        |   |   | ✓        |          | <b>✓</b> | ✓ |           |           |
| Ball        | 84,85 x 85 x 18,15 | 35    | 0,5      | <b>√</b> |          |   |   | ✓        |          |          | ✓ |           |           |
| Bravo       | 90 x 65,2 x 17,4   | 23,1  | 0,5      | <b>✓</b> | ✓        |   |   | ✓        |          | ✓        | ✓ |           |           |
| Bravo 2     | 90,2 x 65 x 17,4   | 22,6  | 0,5      | <b>✓</b> | ✓        |   |   | ✓        |          | <b>✓</b> | ✓ |           |           |
| Charlie     | 88 x 51 x 17,4     | 19,8  | 0,75     | ✓        | ✓        |   |   | <b>✓</b> |          | ✓        | ✓ |           |           |
| Charlie 2   | 46 x 78 x 17,4     | 14,4  | 0,5      | <b>✓</b> | ✓        |   |   | ✓        |          | <b>✓</b> | ✓ |           |           |
| Delta       | 60 x 40 x 14,2     | 6,8   | 0,2      | <b>✓</b> | ✓        | ✓ |   | ✓        |          | <b>✓</b> | ✓ |           |           |
| Delta 2     | 90 x 40 x 14,2     | 8,4   | 0,5      | <b>✓</b> | <b>✓</b> | / | / | ✓        |          | <b>✓</b> | ✓ |           |           |
| Delta 3     | 120 x 40 x 14,2    | 15,5  | 3 x 0,2  | <b>✓</b> | ✓        |   |   | ✓        |          | <b>✓</b> | ✓ |           |           |
| Delta Flat  | 90 x 40 x 12       | 13,27 | 0,4      | <b>✓</b> | ✓        |   |   | ✓        |          |          | ✓ |           | <b>✓</b>  |
| Delta 600   | 60 x 48 x 22       | 11    | 0,5      | <b>✓</b> | <b>✓</b> |   |   | ✓        |          |          | ✓ | ✓         | <b>✓</b>  |
| Delta 700   | 70 x 48 x 22       | 13    | 0,75     | <b>√</b> | ✓        |   |   | ✓        |          |          | ✓ | ✓         | ✓         |
| Delta 900   | 90 x 48 x 22       | 16    | 2 x 0,5  | <b>✓</b> | ✓        |   |   | ✓        |          |          | ✓ | ✓         | <b>✓</b>  |
| Delta 1200  | 1200 x 48 x 22     | 21    | 1,4      | <b>√</b> | ✓        |   |   | ✓        |          |          | ✓ | ✓         | ✓         |
| Golf        | 64,8 x 37,4 x 14,4 | 4,4   | 0,2      | ✓        | <b>✓</b> | / | / | ✓        |          | ✓        | ✓ |           |           |
| Juliet 1100 | 110 x 65 x 14,2    | 23,5  | 0,5      | <b>✓</b> | ✓        |   |   | ✓        |          |          | ✓ |           |           |
| Juliet 1500 | 150 x 65 x 14,2    | 31,5  | 2 x 0,5  | <b>✓</b> | <b>✓</b> |   |   | ✓        |          |          | ✓ |           |           |
| Juliet 1800 | 180 x 65 x 14,2    | 38    | 3 x 0,5  | ✓        | <b>✓</b> |   |   | ✓        |          |          | ✓ |           |           |
| Lima        | 100 x 70 x 19,7    | 22,6  | 0,6      | ✓        |          |   |   | <b>✓</b> |          |          | ✓ |           |           |
| Oscar       | 90 x 63 x 19,05    | 25    | 0,5      | <b>✓</b> | <b>✓</b> |   |   | <b>✓</b> |          |          | ✓ |           |           |
| Papa        | 65 x 90 x 14,3     | 14,4  | 0,4      | ✓        | /        |   |   | <b>✓</b> | <b>✓</b> |          | ✓ |           |           |
| Quat        | 68,5 x 53,4 x 18,4 | 10,9  | 0,5      | /        | /        |   |   | <b>✓</b> |          | ✓        | ✓ |           |           |
| Quebec      | 115 x 39,8 x 29,5  | 45    | 2 x 0,75 | <b>✓</b> | <b>✓</b> |   |   | <b>√</b> |          |          | ✓ |           |           |