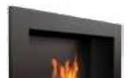

0,6

PAPA 650x900x143

| TÚV         |                    |       |          |          |          |   |   |          |          |          |   |           |           |
|-------------|--------------------|-------|----------|----------|----------|---|---|----------|----------|----------|---|-----------|-----------|
|             |                    | kg    |          | TÜV      |          |   |   |          | 2        |          |   | Gwarancja | Gwarancja |
| Alpha       | 80 x 59 x 17,4     | 16,8  | 0,5      | ✓        | ✓        |   |   | ✓        |          | <b>✓</b> | ✓ |           |           |
| Ball        | 84,85 x 85 x 18,15 | 35    | 0,5      | <b>√</b> |          |   |   | ✓        |          |          | ✓ |           |           |
| Bravo       | 90 x 65,2 x 17,4   | 23,1  | 0,5      | <b>✓</b> | ✓        |   |   | ✓        |          | ✓        | ✓ |           |           |
| Bravo 2     | 90,2 x 65 x 17,4   | 22,6  | 0,5      | <b>✓</b> | ✓        |   |   | ✓        |          | <b>✓</b> | ✓ |           |           |
| Charlie     | 88 x 51 x 17,4     | 19,8  | 0,75     | ✓        | ✓        |   |   | <b>✓</b> |          | ✓        | ✓ |           |           |
| Charlie 2   | 46 x 78 x 17,4     | 14,4  | 0,5      | <b>✓</b> | ✓        |   |   | ✓        |          | <b>✓</b> | ✓ |           |           |
| Delta       | 60 x 40 x 14,2     | 6,8   | 0,2      | <b>✓</b> | ✓        | ✓ |   | ✓        |          | <b>✓</b> | ✓ |           |           |
| Delta 2     | 90 x 40 x 14,2     | 8,4   | 0,5      | <b>✓</b> | <b>✓</b> | / | / | ✓        |          | <b>✓</b> | ✓ |           |           |
| Delta 3     | 120 x 40 x 14,2    | 15,5  | 3 x 0,2  | <b>✓</b> | ✓        |   |   | ✓        |          | <b>✓</b> | ✓ |           |           |
| Delta Flat  | 90 x 40 x 12       | 13,27 | 0,4      | <b>✓</b> | ✓        |   |   | ✓        |          |          | ✓ |           | <b>✓</b>  |
| Delta 600   | 60 x 48 x 22       | 11    | 0,5      | <b>✓</b> | <b>✓</b> |   |   | ✓        |          |          | ✓ | ✓         | <b>✓</b>  |
| Delta 700   | 70 x 48 x 22       | 13    | 0,75     | <b>√</b> | ✓        |   |   | ✓        |          |          | ✓ | ✓         | ✓         |
| Delta 900   | 90 x 48 x 22       | 16    | 2 x 0,5  | <b>✓</b> | ✓        |   |   | ✓        |          |          | ✓ | ✓         | <b>✓</b>  |
| Delta 1200  | 1200 x 48 x 22     | 21    | 1,4      | <b>√</b> | ✓        |   |   | ✓        |          |          | ✓ | ✓         | ✓         |
| Golf        | 64,8 x 37,4 x 14,4 | 4,4   | 0,2      | ✓        | <b>✓</b> | / | / | ✓        |          | ✓        | ✓ |           |           |
| Juliet 1100 | 110 x 65 x 14,2    | 23,5  | 0,5      | <b>✓</b> | ✓        |   |   | ✓        |          |          | ✓ |           |           |
| Juliet 1500 | 150 x 65 x 14,2    | 31,5  | 2 x 0,5  | <b>✓</b> | <b>✓</b> |   |   | ✓        |          |          | ✓ |           |           |
| Juliet 1800 | 180 x 65 x 14,2    | 38    | 3 x 0,5  | ✓        | <b>✓</b> |   |   | ✓        |          |          | ✓ |           |           |
| Lima        | 100 x 70 x 19,7    | 22,6  | 0,6      | ✓        |          |   |   | <b>✓</b> |          |          | ✓ |           |           |
| Oscar       | 90 x 63 x 19,05    | 25    | 0,5      | <b>✓</b> | <b>✓</b> |   |   | <b>✓</b> |          |          | ✓ |           |           |
| Papa        | 65 x 90 x 14,3     | 14,4  | 0,4      | ✓        | /        |   |   | <b>✓</b> | <b>✓</b> |          | ✓ |           |           |
| Quat        | 68,5 x 53,4 x 18,4 | 10,9  | 0,5      | /        | /        |   |   | <b>✓</b> |          | ✓        | ✓ |           |           |
| Quebec      | 115 x 39,8 x 29,5  | 45    | 2 x 0,75 | <b>✓</b> | <b>✓</b> |   |   | <b>√</b> |          |          | ✓ |           |           |