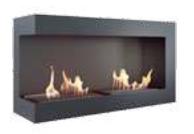

1150x1013x285

OCTOBER

0,75

kg 0,75 52

**PLANET** 1150x980x330

1100x959x330

| τΰν      |                      | kg   |      | TÜV      |          | MDF      |          | 2        |          | 13       |
|----------|----------------------|------|------|----------|----------|----------|----------|----------|----------|----------|
| August   | 115 x 97,9 x 36      | 67   | 0,75 | <b>√</b> | <b>✓</b> | <b>✓</b> | <b>✓</b> |          | <b>✓</b> | <b>√</b> |
| December | 115 x 107,1 x 32,5   | 82   | 0,75 | <b>√</b> | <b>✓</b> | <b>✓</b> | <b>✓</b> |          | ✓        | ✓        |
| Egzul    | 114 x 96 x 32        | 69   | 0,75 | <b>√</b> | <b>✓</b> | <b>✓</b> | <b>✓</b> | <b>✓</b> | <b>✓</b> | ✓        |
| February | 112 x 96,2 x 32,5    | 52   | 0,75 | <b>√</b> | ✓        | <b>✓</b> | <b>✓</b> |          | ✓        | ✓        |
| July     | 109,1 x 96,9 x 30,75 | 64   | 0,5  | <b>√</b> | ✓        | <b>✓</b> | <b>✓</b> |          | ✓        | ✓        |
| June     | 70 x 58,9 x 25       | 21   | 0,5  | <b>√</b> | <b>✓</b> | <b>✓</b> | <b>✓</b> |          | <b>✓</b> | ✓        |
| June T   | 80 x 67,9 x 27,5     | 30   | 0,5  | <b>√</b> | <b>✓</b> | <b>✓</b> | <b>✓</b> |          | <b>✓</b> | ✓        |
| Legionis | 114,5 x 113,4 x 33   | 85   | 0,75 | <b>√</b> | ✓        | <b>✓</b> | <b>✓</b> |          | ✓        | ✓        |
| March    | 100 x 85,7 x 25,25   | 54   | 0,75 | <b>√</b> | <b>✓</b> | <b>✓</b> | <b>✓</b> |          | ✓        | ✓        |
| November | 115 x 101,3 x 29,5   | 52   | 0,75 | <b>√</b> | ✓        | <b>✓</b> | ✓        |          | <b>✓</b> | ✓        |
| October  | 115 x 95,9 x 33      | 52   | 0,75 | <b>✓</b> | /        | /        | <b>✓</b> |          | /        | <b>✓</b> |
| Planet   | 115 x 98 x 33        | 81   | 0,75 | <b>✓</b> | /        | <b>✓</b> | <b>✓</b> |          | /        | <b>/</b> |
| Quaerere | 115 x 95 x 32,5      | 63,5 | 0,75 | <b>√</b> | <b>✓</b> | <b>✓</b> | <b>√</b> |          | <b>✓</b> | ✓        |