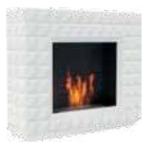

1150x1013x285

OCTOBER

0,75

kg 0,75 52

**PLANET** 1150x980x330

1100x959x330

| τΰν      |                      | kg   |      | TÜV      |          | MDF      |          | 2        |          | 13       |
|----------|----------------------|------|------|----------|----------|----------|----------|----------|----------|----------|
| August   | 115 x 97,9 x 36      | 67   | 0,75 | <b>√</b> | <b>✓</b> | <b>✓</b> | <b>✓</b> |          | <b>✓</b> | <b>√</b> |
| December | 115 x 107,1 x 32,5   | 82   | 0,75 | <b>√</b> | <b>✓</b> | <b>✓</b> | <b>✓</b> |          | ✓        | ✓        |
| Egzul    | 114 x 96 x 32        | 69   | 0,75 | <b>√</b> | <b>✓</b> | <b>✓</b> | <b>✓</b> | <b>✓</b> | <b>✓</b> | ✓        |
| February | 112 x 96,2 x 32,5    | 52   | 0,75 | <b>√</b> | ✓        | <b>✓</b> | <b>✓</b> |          | ✓        | ✓        |
| July     | 109,1 x 96,9 x 30,75 | 64   | 0,5  | <b>√</b> | ✓        | <b>✓</b> | <b>✓</b> |          | ✓        | ✓        |
| June     | 70 x 58,9 x 25       | 21   | 0,5  | <b>√</b> | <b>✓</b> | <b>✓</b> | <b>✓</b> |          | <b>✓</b> | ✓        |
| June T   | 80 x 67,9 x 27,5     | 30   | 0,5  | <b>√</b> | <b>✓</b> | <b>✓</b> | <b>✓</b> |          | <b>✓</b> | ✓        |
| Legionis | 114,5 x 113,4 x 33   | 85   | 0,75 | <b>√</b> | ✓        | <b>✓</b> | <b>✓</b> |          | ✓        | ✓        |
| March    | 100 x 85,7 x 25,25   | 54   | 0,75 | <b>√</b> | <b>✓</b> | <b>✓</b> | <b>✓</b> |          | ✓        | ✓        |
| November | 115 x 101,3 x 29,5   | 52   | 0,75 | <b>√</b> | ✓        | <b>✓</b> | ✓        |          | <b>✓</b> | ✓        |
| October  | 115 x 95,9 x 33      | 52   | 0,75 | <b>✓</b> | /        | /        | <b>✓</b> |          | /        | <b>✓</b> |
| Planet   | 115 x 98 x 33        | 81   | 0,75 | <b>✓</b> | /        | <b>✓</b> | <b>✓</b> |          | /        | <b>/</b> |
| Quaerere | 115 x 95 x 32,5      | 63,5 | 0,75 | <b>√</b> | <b>✓</b> | <b>✓</b> | <b>√</b> |          | <b>✓</b> | ✓        |