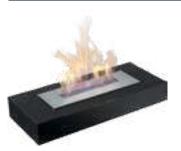

1150x1013x285

OCTOBER

0,75

kg 0,75 52

**PLANET** 1150x980x330

1100x959x330

| τΰν      |                      | kg   |      | TÜV      |          | MDF      |          | 2        |          | 13       |
|----------|----------------------|------|------|----------|----------|----------|----------|----------|----------|----------|
| August   | 115 x 97,9 x 36      | 67   | 0,75 | <b>√</b> | <b>✓</b> | <b>✓</b> | <b>✓</b> |          | <b>✓</b> | <b>√</b> |
| December | 115 x 107,1 x 32,5   | 82   | 0,75 | <b>√</b> | <b>✓</b> | <b>✓</b> | <b>✓</b> |          | ✓        | ✓        |
| Egzul    | 114 x 96 x 32        | 69   | 0,75 | <b>√</b> | <b>✓</b> | <b>✓</b> | <b>✓</b> | <b>✓</b> | <b>✓</b> | ✓        |
| February | 112 x 96,2 x 32,5    | 52   | 0,75 | <b>√</b> | ✓        | <b>✓</b> | <b>✓</b> |          | ✓        | ✓        |
| July     | 109,1 x 96,9 x 30,75 | 64   | 0,5  | <b>√</b> | ✓        | <b>✓</b> | <b>✓</b> |          | ✓        | ✓        |
| June     | 70 x 58,9 x 25       | 21   | 0,5  | <b>√</b> | <b>✓</b> | <b>✓</b> | <b>✓</b> |          | <b>✓</b> | ✓        |
| June T   | 80 x 67,9 x 27,5     | 30   | 0,5  | <b>√</b> | <b>✓</b> | <b>✓</b> | <b>✓</b> |          | <b>✓</b> | ✓        |
| Legionis | 114,5 x 113,4 x 33   | 85   | 0,75 | <b>√</b> | ✓        | <b>✓</b> | <b>✓</b> |          | ✓        | ✓        |
| March    | 100 x 85,7 x 25,25   | 54   | 0,75 | <b>√</b> | <b>✓</b> | <b>✓</b> | <b>✓</b> |          | ✓        | ✓        |
| November | 115 x 101,3 x 29,5   | 52   | 0,75 | <b>√</b> | ✓        | <b>✓</b> | ✓        |          | <b>✓</b> | ✓        |
| October  | 115 x 95,9 x 33      | 52   | 0,75 | <b>✓</b> | /        | /        | <b>✓</b> |          | /        | <b>✓</b> |
| Planet   | 115 x 98 x 33        | 81   | 0,75 | <b>✓</b> | /        | <b>✓</b> | <b>✓</b> |          | /        | <b>/</b> |
| Quaerere | 115 x 95 x 32,5      | 63,5 | 0,75 | <b>√</b> | <b>✓</b> | <b>✓</b> | <b>√</b> |          | <b>✓</b> | ✓        |