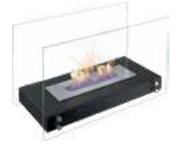

HOTEL MINI

HOTEL 700x400x334

INDIA 490x215x85

GALINA 354x218x180

390x250x234

6 1

8,2 0,5

0,2 3,8