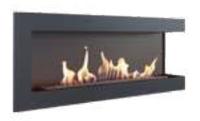

1150x1013x285

OCTOBER

0,75

kg 0,75 52

**PLANET** 1150x980x330

1100x959x330

| τΰν      |                      | kg   |      | TÜV      |          | MDF      |          | 2        |          | 13       |
|----------|----------------------|------|------|----------|----------|----------|----------|----------|----------|----------|
| August   | 115 x 97,9 x 36      | 67   | 0,75 | <b>√</b> | <b>✓</b> | <b>✓</b> | <b>✓</b> |          | <b>✓</b> | <b>√</b> |
| December | 115 x 107,1 x 32,5   | 82   | 0,75 | <b>√</b> | <b>✓</b> | <b>✓</b> | <b>✓</b> |          | ✓        | ✓        |
| Egzul    | 114 x 96 x 32        | 69   | 0,75 | <b>√</b> | <b>✓</b> | <b>✓</b> | <b>✓</b> | <b>✓</b> | <b>✓</b> | ✓        |
| February | 112 x 96,2 x 32,5    | 52   | 0,75 | <b>√</b> | ✓        | <b>✓</b> | <b>✓</b> |          | ✓        | ✓        |
| July     | 109,1 x 96,9 x 30,75 | 64   | 0,5  | <b>√</b> | ✓        | <b>✓</b> | <b>✓</b> |          | ✓        | ✓        |
| June     | 70 x 58,9 x 25       | 21   | 0,5  | <b>√</b> | <b>✓</b> | <b>✓</b> | <b>✓</b> |          | <b>✓</b> | ✓        |
| June T   | 80 x 67,9 x 27,5     | 30   | 0,5  | <b>√</b> | <b>✓</b> | <b>✓</b> | <b>✓</b> |          | <b>✓</b> | ✓        |
| Legionis | 114,5 x 113,4 x 33   | 85   | 0,75 | <b>√</b> | ✓        | <b>✓</b> | <b>✓</b> |          | ✓        | ✓        |
| March    | 100 x 85,7 x 25,25   | 54   | 0,75 | <b>√</b> | <b>✓</b> | <b>✓</b> | <b>✓</b> |          | ✓        | ✓        |
| November | 115 x 101,3 x 29,5   | 52   | 0,75 | <b>√</b> | ✓        | <b>✓</b> | ✓        |          | <b>✓</b> | ✓        |
| October  | 115 x 95,9 x 33      | 52   | 0,75 | <b>✓</b> | /        | /        | <b>✓</b> |          | /        | <b>✓</b> |
| Planet   | 115 x 98 x 33        | 81   | 0,75 | <b>✓</b> | /        | <b>✓</b> | <b>✓</b> |          | /        | <b>/</b> |
| Quaerere | 115 x 95 x 32,5      | 63,5 | 0,75 | <b>√</b> | <b>✓</b> | <b>✓</b> | <b>√</b> |          | <b>✓</b> | ✓        |