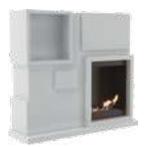

1150x1013x285

OCTOBER

0,75

kg 0,75 52

**PLANET** 1150x980x330

1100x959x330

| τΰν      |                      | kg   |      | TÜV      |          | MDF      |          | 2        |          | 13       |
|----------|----------------------|------|------|----------|----------|----------|----------|----------|----------|----------|
| August   | 115 x 97,9 x 36      | 67   | 0,75 | <b>√</b> | <b>✓</b> | <b>✓</b> | <b>✓</b> |          | <b>✓</b> | <b>√</b> |
| December | 115 x 107,1 x 32,5   | 82   | 0,75 | <b>√</b> | <b>✓</b> | <b>✓</b> | <b>✓</b> |          | ✓        | ✓        |
| Egzul    | 114 x 96 x 32        | 69   | 0,75 | <b>√</b> | <b>✓</b> | <b>✓</b> | <b>✓</b> | <b>✓</b> | <b>✓</b> | ✓        |
| February | 112 x 96,2 x 32,5    | 52   | 0,75 | <b>√</b> | ✓        | <b>✓</b> | <b>✓</b> |          | ✓        | ✓        |
| July     | 109,1 x 96,9 x 30,75 | 64   | 0,5  | <b>√</b> | ✓        | <b>✓</b> | <b>✓</b> |          | ✓        | ✓        |
| June     | 70 x 58,9 x 25       | 21   | 0,5  | <b>√</b> | <b>✓</b> | <b>✓</b> | <b>✓</b> |          | <b>✓</b> | ✓        |
| June T   | 80 x 67,9 x 27,5     | 30   | 0,5  | <b>√</b> | <b>✓</b> | <b>✓</b> | <b>✓</b> |          | <b>✓</b> | ✓        |
| Legionis | 114,5 x 113,4 x 33   | 85   | 0,75 | <b>√</b> | ✓        | <b>✓</b> | <b>✓</b> |          | ✓        | ✓        |
| March    | 100 x 85,7 x 25,25   | 54   | 0,75 | <b>√</b> | <b>✓</b> | <b>✓</b> | <b>✓</b> |          | ✓        | ✓        |
| November | 115 x 101,3 x 29,5   | 52   | 0,75 | <b>√</b> | ✓        | <b>✓</b> | ✓        |          | <b>✓</b> | ✓        |
| October  | 115 x 95,9 x 33      | 52   | 0,75 | <b>✓</b> | /        | /        | <b>✓</b> |          | /        | <b>✓</b> |
| Planet   | 115 x 98 x 33        | 81   | 0,75 | <b>✓</b> | /        | <b>✓</b> | <b>✓</b> |          | /        | <b>/</b> |
| Quaerere | 115 x 95 x 32,5      | 63,5 | 0,75 | <b>√</b> | <b>✓</b> | <b>✓</b> | <b>√</b> |          | <b>✓</b> | ✓        |