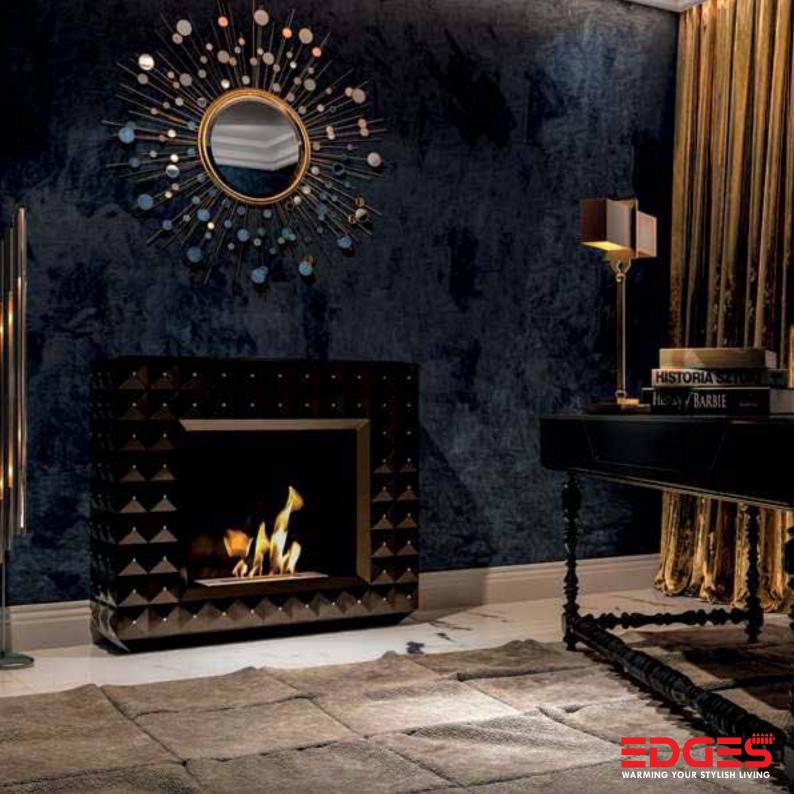

**PINUS** 1140x960x320

WHISKEY 750x730x190

WHISKEY 2

kg 15 0,2

JULY 1091x969x318

1030x880x250

0,75 82

**FEBRUARY** 1120x962x325

0,75

kg 0,75 68,5

800x679x275 JUNE T

0,75

63,5

0,75

1000x857x252,5 MARCH

NOVEMBER

1150x1013x285

OCTOBER

0,75

kg 0,75 52

**PLANET** 1150x980x330

1100x959x330

| τΰν      |                      | kg   |      | TÜV      |          | MDF      |          | 2        |          | 13       |
|----------|----------------------|------|------|----------|----------|----------|----------|----------|----------|----------|
| August   | 115 x 97,9 x 36      | 67   | 0,75 | <b>√</b> | <b>✓</b> | <b>✓</b> | <b>✓</b> |          | <b>✓</b> | <b>√</b> |
| December | 115 x 107,1 x 32,5   | 82   | 0,75 | <b>√</b> | <b>✓</b> | <b>✓</b> | <b>✓</b> |          | ✓        | ✓        |
| Egzul    | 114 x 96 x 32        | 69   | 0,75 | <b>√</b> | <b>✓</b> | <b>✓</b> | <b>✓</b> | <b>✓</b> | <b>✓</b> | ✓        |
| February | 112 x 96,2 x 32,5    | 52   | 0,75 | <b>√</b> | ✓        | <b>✓</b> | <b>✓</b> |          | ✓        | ✓        |
| July     | 109,1 x 96,9 x 30,75 | 64   | 0,5  | <b>√</b> | ✓        | <b>✓</b> | <b>✓</b> |          | ✓        | ✓        |
| June     | 70 x 58,9 x 25       | 21   | 0,5  | <b>√</b> | <b>✓</b> | <b>✓</b> | <b>✓</b> |          | <b>✓</b> | ✓        |
| June T   | 80 x 67,9 x 27,5     | 30   | 0,5  | <b>√</b> | <b>✓</b> | <b>✓</b> | <b>✓</b> |          | <b>✓</b> | ✓        |
| Legionis | 114,5 x 113,4 x 33   | 85   | 0,75 | <b>√</b> | ✓        | <b>✓</b> | <b>✓</b> |          | ✓        | ✓        |
| March    | 100 x 85,7 x 25,25   | 54   | 0,75 | <b>√</b> | <b>✓</b> | <b>✓</b> | <b>✓</b> |          | ✓        | ✓        |
| November | 115 x 101,3 x 29,5   | 52   | 0,75 | <b>√</b> | ✓        | <b>✓</b> | ✓        |          | <b>✓</b> | ✓        |
| October  | 115 x 95,9 x 33      | 52   | 0,75 | <b>✓</b> | /        | /        | <b>✓</b> |          | /        | <b>✓</b> |
| Planet   | 115 x 98 x 33        | 81   | 0,75 | <b>✓</b> | /        | <b>✓</b> | <b>✓</b> |          | /        | <b>/</b> |
| Quaerere | 115 x 95 x 32,5      | 63,5 | 0,75 | <b>√</b> | <b>✓</b> | <b>✓</b> | <b>√</b> |          | <b>✓</b> | ✓        |