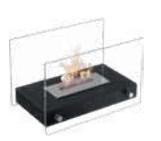

HOTEL MINI

HOTEL 700x400x334

INDIA 490x215x85

GALINA 354x218x180

390x250x234

6 1

8,2 0,5

0,2 3,8