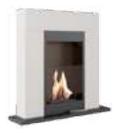

1150x1013x285

OCTOBER

0,75

kg 0,75 52

**PLANET** 1150x980x330

1100x959x330

| τΰν      |                      | kg   |      | TÜV      |          | MDF      |          | 2        |          | 13       |
|----------|----------------------|------|------|----------|----------|----------|----------|----------|----------|----------|
| August   | 115 x 97,9 x 36      | 67   | 0,75 | <b>√</b> | <b>✓</b> | <b>✓</b> | <b>✓</b> |          | <b>✓</b> | <b>√</b> |
| December | 115 x 107,1 x 32,5   | 82   | 0,75 | <b>√</b> | <b>✓</b> | <b>✓</b> | <b>✓</b> |          | ✓        | ✓        |
| Egzul    | 114 x 96 x 32        | 69   | 0,75 | <b>√</b> | <b>✓</b> | <b>✓</b> | <b>✓</b> | <b>✓</b> | <b>✓</b> | ✓        |
| February | 112 x 96,2 x 32,5    | 52   | 0,75 | <b>√</b> | ✓        | <b>✓</b> | <b>✓</b> |          | ✓        | ✓        |
| July     | 109,1 x 96,9 x 30,75 | 64   | 0,5  | <b>√</b> | ✓        | <b>✓</b> | <b>✓</b> |          | ✓        | ✓        |
| June     | 70 x 58,9 x 25       | 21   | 0,5  | <b>√</b> | <b>✓</b> | <b>✓</b> | <b>✓</b> |          | <b>✓</b> | ✓        |
| June T   | 80 x 67,9 x 27,5     | 30   | 0,5  | <b>√</b> | <b>✓</b> | <b>✓</b> | <b>✓</b> |          | <b>✓</b> | ✓        |
| Legionis | 114,5 x 113,4 x 33   | 85   | 0,75 | <b>√</b> | ✓        | <b>✓</b> | <b>✓</b> |          | ✓        | ✓        |
| March    | 100 x 85,7 x 25,25   | 54   | 0,75 | <b>√</b> | <b>✓</b> | <b>✓</b> | <b>✓</b> |          | ✓        | ✓        |
| November | 115 x 101,3 x 29,5   | 52   | 0,75 | <b>√</b> | ✓        | <b>✓</b> | ✓        |          | <b>✓</b> | ✓        |
| October  | 115 x 95,9 x 33      | 52   | 0,75 | <b>✓</b> | /        | /        | <b>✓</b> |          | /        | <b>✓</b> |
| Planet   | 115 x 98 x 33        | 81   | 0,75 | <b>✓</b> | /        | <b>✓</b> | <b>✓</b> |          | /        | <b>/</b> |
| Quaerere | 115 x 95 x 32,5      | 63,5 | 0,75 | <b>√</b> | <b>✓</b> | <b>✓</b> | <b>√</b> |          | <b>✓</b> | ✓        |