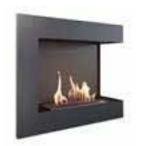

1150x1013x285

OCTOBER

0,75

kg 0,75 52

**PLANET** 1150x980x330

1100x959x330

| τΰν      |                      | kg   |      | TÜV      |          | MDF      |          | 2        |          | 13       |
|----------|----------------------|------|------|----------|----------|----------|----------|----------|----------|----------|
| August   | 115 x 97,9 x 36      | 67   | 0,75 | <b>√</b> | <b>✓</b> | <b>✓</b> | <b>✓</b> |          | <b>✓</b> | <b>√</b> |
| December | 115 x 107,1 x 32,5   | 82   | 0,75 | <b>√</b> | <b>✓</b> | <b>✓</b> | <b>✓</b> |          | ✓        | ✓        |
| Egzul    | 114 x 96 x 32        | 69   | 0,75 | <b>√</b> | <b>✓</b> | <b>✓</b> | <b>✓</b> | <b>✓</b> | <b>✓</b> | ✓        |
| February | 112 x 96,2 x 32,5    | 52   | 0,75 | <b>√</b> | ✓        | <b>✓</b> | <b>✓</b> |          | ✓        | ✓        |
| July     | 109,1 x 96,9 x 30,75 | 64   | 0,5  | <b>√</b> | ✓        | <b>✓</b> | <b>✓</b> |          | ✓        | ✓        |
| June     | 70 x 58,9 x 25       | 21   | 0,5  | <b>√</b> | <b>✓</b> | <b>✓</b> | <b>✓</b> |          | <b>✓</b> | ✓        |
| June T   | 80 x 67,9 x 27,5     | 30   | 0,5  | <b>√</b> | <b>✓</b> | <b>✓</b> | <b>✓</b> |          | <b>✓</b> | ✓        |
| Legionis | 114,5 x 113,4 x 33   | 85   | 0,75 | <b>√</b> | ✓        | <b>✓</b> | <b>✓</b> |          | ✓        | ✓        |
| March    | 100 x 85,7 x 25,25   | 54   | 0,75 | <b>√</b> | <b>✓</b> | <b>✓</b> | <b>✓</b> |          | ✓        | ✓        |
| November | 115 x 101,3 x 29,5   | 52   | 0,75 | <b>√</b> | ✓        | <b>✓</b> | ✓        |          | <b>✓</b> | ✓        |
| October  | 115 x 95,9 x 33      | 52   | 0,75 | <b>✓</b> | /        | /        | <b>✓</b> |          | /        | <b>✓</b> |
| Planet   | 115 x 98 x 33        | 81   | 0,75 | <b>✓</b> | /        | <b>✓</b> | <b>✓</b> |          | /        | <b>/</b> |
| Quaerere | 115 x 95 x 32,5      | 63,5 | 0,75 | <b>√</b> | <b>✓</b> | <b>✓</b> | <b>√</b> |          | <b>✓</b> | ✓        |