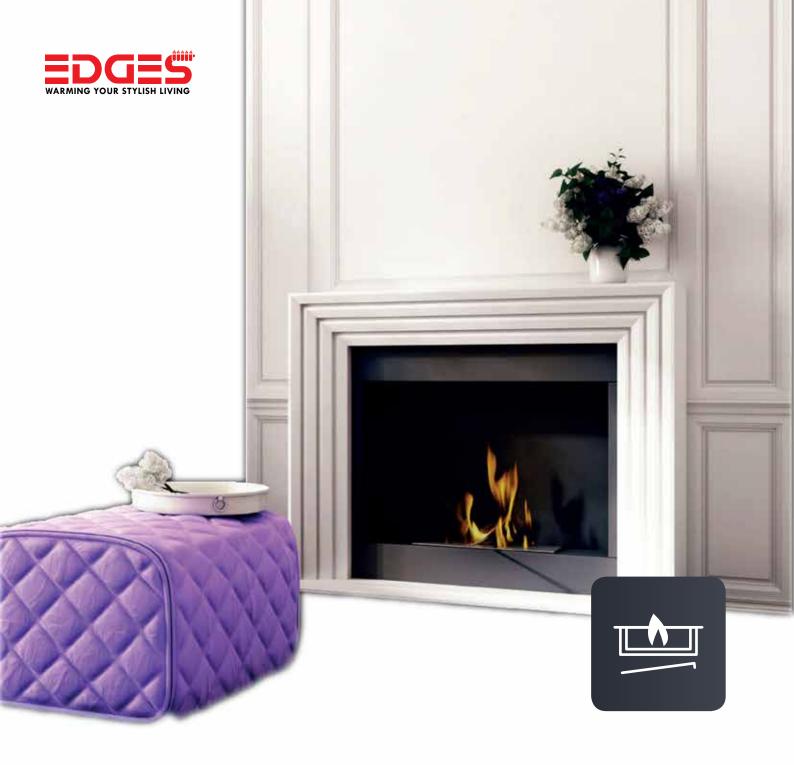

**PINUS** 1140x960x320

WHISKEY 750x730x190









WHISKEY 2





kg 15 0,2

JULY 1091x969x318





1030x880x250





























0,75 82

**FEBRUARY** 1120x962x325













0,75

kg 0,75 68,5



800x679x275 JUNE T































0,75

63,5

0,75

1000x857x252,5 MARCH

NOVEMBER

1150x1013x285











OCTOBER



0,75

kg 0,75 52

**PLANET** 1150x980x330





1100x959x330



















| τΰν      |                      | kg   |      | TÜV      |          | MDF      |          | 2        |          | 13       |
|----------|----------------------|------|------|----------|----------|----------|----------|----------|----------|----------|
| August   | 115 x 97,9 x 36      | 67   | 0,75 | <b>√</b> | <b>✓</b> | <b>✓</b> | <b>✓</b> |