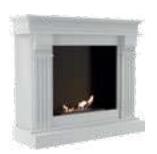

**PINUS** 1140x960x320

WHISKEY 750x730x190

WHISKEY 2

kg 15 0,2

JULY 1091x969x318

1030x880x250

0,75 82

**FEBRUARY** 1120x962x325

1150x1013x285

OCTOBER

0,75

kg 0,75 52

**PLANET** 1150x980x330

1100x959x330

| τΰν      |                      | kg   |      | TÜV      |          | MDF      |          | 2        |          | 13       |
|----------|----------------------|------|------|----------|----------|----------|----------|----------|----------|----------|
| August   | 115 x 97,9 x 36      | 67   | 0,75 | <b>√</b> | <b>✓</b> | <b>✓</b> | <b>✓</b> |          | <b>✓</b> | <b>√</b> |
| December | 115 x 107,1 x 32,5   | 82   | 0,75 | <b>√</b> | <b>✓</b> | <b>✓</b> | <b>✓</b> |          | ✓        | ✓        |
| Egzul    | 114 x 96 x 32        | 69   | 0,75 | <b>√</b> | <b>✓</b> | <b>✓</b> | <b>✓</b> | <b>✓</b> | <b>✓</b> | ✓        |
| February | 112 x 96,2 x 32,5    | 52   | 0,75 | <b>√</b> | ✓        | <b>✓</b> | <b>✓</b> |          | ✓        | ✓        |
| July     | 109,1 x 96,9 x 30,75 | 64   | 0,5  | <b>√</b> | ✓        | <b>✓</b> | <b>✓</b> |          | ✓        | ✓        |
| June     | 70 x 58,9 x 25       | 21   | 0,5  | <b>√</b> | <b>✓</b> | <b>✓</b> | <b>✓</b> |          | <b>✓</b> | ✓        |
| June T   | 80 x 67,9 x 27,5     | 30   | 0,5  | <b>√</b> | <b>✓</b> | <b>✓</b> | <b>✓</b> |          | <b>✓</b> | ✓        |
| Legionis | 114,5 x 113,4 x 33   | 85   | 0,75 | <b>√</b> | ✓        | <b>✓</b> | <b>✓</b> |          | ✓        | ✓        |
| March    | 100 x 85,7 x 25,25   | 54   | 0,75 | <b>√</b> | <b>✓</b> | <b>✓</b> | <b>✓</b> |          | ✓        | ✓        |
| November | 115 x 101,3 x 29,5   | 52   | 0,75 | <b>√</b> | ✓        | <b>✓</b> | ✓        |          | <b>✓</b> | ✓        |
| October  | 115 x 95,9 x 33      | 52   | 0,75 | <b>✓</b> | /        | /        | <b>✓</b> |          | /        | <b>✓</b> |
| Planet   | 115 x 98 x 33        | 81   | 0,75 | <b>✓</b> | /        | <b>✓</b> | <b>✓</b> |          | /        | <b>/</b> |
| Quaerere | 115 x 95 x 32,5      | 63,5 | 0,75 | <b>√</b> | <b>✓</b> | <b>✓</b> | <b>√</b> |          | <b>✓</b> | ✓        |