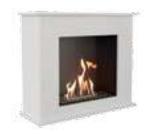

1150x1013x285

OCTOBER

0,75

kg 0,75 52

**PLANET** 1150x980x330

1100x959x330

| τΰν      |                      | kg   |      | TÜV      |          | MDF      |          | 2        |          | 13       |
|----------|----------------------|------|------|----------|----------|----------|----------|----------|----------|----------|
| August   | 115 x 97,9 x 36      | 67   | 0,75 | <b>√</b> | <b>✓</b> | <b>✓</b> | <b>✓</b> |          | <b>✓</b> | <b>√</b> |
| December | 115 x 107,1 x 32,5   | 82   | 0,75 | <b>√</b> | <b>✓</b> | <b>✓</b> | <b>✓</b> |          | ✓        | ✓        |
| Egzul    | 114 x 96 x 32        | 69   | 0,75 | <b>√</b> | <b>✓</b> | <b>✓</b> | <b>✓</b> | <b>✓</b> | <b>✓</b> | ✓        |
| February | 112 x 96,2 x 32,5    | 52   | 0,75 | <b>√</b> | ✓        | <b>✓</b> | <b>✓</b> |          | ✓        | ✓        |
| July     | 109,1 x 96,9 x 30,75 | 64   | 0,5  | <b>√</b> | ✓        | <b>✓</b> | <b>✓</b> |          | ✓        | ✓        |
| June     | 70 x 58,9 x 25       | 21   | 0,5  | <b>√</b> | <b>✓</b> | <b>✓</b> | <b>✓</b> |          | <b>✓</b> | ✓        |
| June T   | 80 x 67,9 x 27,5     | 30   | 0,5  | <b>√</b> | <b>✓</b> | <b>✓</b> | <b>✓</b> |          | <b>✓</b> | ✓        |
| Legionis | 114,5 x 113,4 x 33   | 85   | 0,75 | <b>√</b> | ✓        | <b>✓</b> | <b>✓</b> |          | ✓        | ✓        |
| March    | 100 x 85,7 x 25,25   | 54   | 0,75 | <b>√</b> | <b>✓</b> | <b>✓</b> | <b>✓</b> |          | ✓        | ✓        |
| November | 115 x 101,3 x 29,5   | 52   | 0,75 | <b>√</b> | ✓        | <b>✓</b> | ✓        |          | <b>✓</b> | ✓        |
| October  | 115 x 95,9 x 33      | 52   | 0,75 | <b>✓</b> | /        | /        | <b>✓</b> |          | /        | <b>✓</b> |
| Planet   | 115 x 98 x 33        | 81   | 0,75 | <b>✓</b> | /        | <b>✓</b> | <b>✓</b> |          | /        | <b>/</b> |
| Quaerere | 115 x 95 x 32,5      | 63,5 | 0,75 | <b>√</b> | <b>✓</b> | <b>✓</b> | <b>√</b> |          | <b>✓</b> | ✓        |