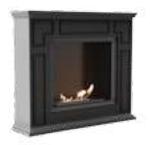

1150x1013x285

OCTOBER

0,75

kg 0,75 52

**PLANET** 1150x980x330

1100x959x330

| τΰν      |                      | kg   |      | TÜV      |          | MDF      |          | 2        |          | 13       |
|----------|----------------------|------|------|----------|----------|----------|----------|----------|----------|----------|
| August   | 115 x 97,9 x 36      | 67   | 0,75 | <b>√</b> | <b>✓</b> | <b>✓</b> | <b>✓</b> |          | <b>✓</b> | <b>√</b> |
| December | 115 x 107,1 x 32,5   | 82   | 0,75 | <b>√</b> | <b>✓</b> | <b>✓</b> | <b>✓</b> |          | ✓        | ✓        |
| Egzul    | 114 x 96 x 32        | 69   | 0,75 | <b>√</b> | <b>✓</b> | <b>✓</b> | <b>✓</b> | <b>✓</b> | <b>✓</b> | ✓        |
| February | 112 x 96,2 x 32,5    | 52   | 0,75 | <b>√</b> | ✓        | <b>✓</b> | <b>✓</b> |          | ✓        | ✓        |
| July     | 109,1 x 96,9 x 30,75 | 64   | 0,5  | <b>√</b> | ✓        | <b>✓</b> | <b>✓</b> |          | ✓        | ✓        |
| June     | 70 x 58,9 x 25       | 21   | 0,5  | <b>√</b> | <b>✓</b> | <b>✓</b> | <b>✓</b> |          | <b>✓</b> | ✓        |
| June T   | 80 x 67,9 x 27,5     | 30   | 0,5  | <b>√</b> | <b>✓</b> | <b>✓</b> | <b>✓</b> |          | <b>✓</b> | ✓        |
| Legionis | 114,5 x 113,4 x 33   | 85   | 0,75 | <b>√</b> | ✓        | <b>✓</b> | <b>✓</b> |          | ✓        | ✓        |
| March    | 100 x 85,7 x 25,25   | 54   | 0,75 | <b>√</b> | <b>✓</b> | <b>✓</b> | <b>✓</b> |          | ✓        | ✓        |
| November | 115 x 101,3 x 29,5   | 52   | 0,75 | <b>√</b> | ✓        | <b>✓</b> | ✓        |          | <b>✓</b> | ✓        |
| October  | 115 x 95,9 x 33      | 52   | 0,75 | <b>✓</b> | /        | /        | <b>✓</b> |          | /        | <b>✓</b> |
| Planet   | 115 x 98 x 33        | 81   | 0,75 | <b>✓</b> | /        | <b>✓</b> | <b>✓</b> |          | /        | <b>/</b> |
| Quaerere | 115 x 95 x 32,5      | 63,5 | 0,75 | <b>√</b> | <b>✓</b> | <b>✓</b> | <b>√</b> |          | <b>✓</b> | ✓        |