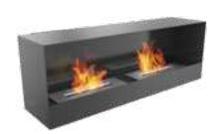

1100x650x142

0,50

JULIET 1100

kg

31,5

 $2 \times 0,5$ 

JULIET 1500 1500x650x142

23,5 0,50