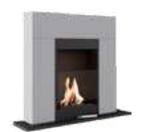

1150x1013x285

OCTOBER

0,75

kg 0,75 52

**PLANET** 1150x980x330

1100x959x330

| τΰν      |                      | kg   |      | TÜV      |          | MDF      |          | 2        |          | 13       |
|----------|----------------------|------|------|----------|----------|----------|----------|----------|----------|----------|
| August   | 115 x 97,9 x 36      | 67   | 0,75 | <b>√</b> | <b>✓</b> | <b>✓</b> | <b>✓</b> |          | <b>✓</b> | <b>√</b> |
| December | 115 x 107,1 x 32,5   | 82   | 0,75 | <b>√</b> | <b>✓</b> | <b>✓</b> | <b>✓</b> |          | ✓        | ✓        |
| Egzul    | 114 x 96 x 32        | 69   | 0,75 | <b>√</b> | <b>✓</b> | <b>✓</b> | <b>✓</b> | <b>✓</b> | <b>✓</b> | ✓        |
| February | 112 x 96,2 x 32,5    | 52   | 0,75 | <b>√</b> | ✓        | <b>✓</b> | <b>✓</b> |          | ✓        | ✓        |
| July     | 109,1 x 96,9 x 30,75 | 64   | 0,5  | <b>√</b> | ✓        | <b>✓</b> | <b>✓</b> |          | ✓        | ✓        |
| June     | 70 x 58,9 x 25       | 21   | 0,5  | <b>√</b> | <b>✓</b> | <b>✓</b> | <b>✓</b> |          | <b>✓</b> | ✓        |
| June T   | 80 x 67,9 x 27,5     | 30   | 0,5  | <b>√</b> | <b>✓</b> | <b>✓</b> | <b>✓</b> |          | <b>✓</b> | ✓        |
| Legionis | 114,5 x 113,4 x 33   | 85   | 0,75 | <b>√</b> | ✓        | <b>✓</b> | <b>✓</b> |          | ✓        | ✓        |
| March    | 100 x 85,7 x 25,25   | 54   | 0,75 | <b>√</b> | <b>✓</b> | <b>✓</b> | <b>✓</b> |          | ✓        | ✓        |
| November | 115 x 101,3 x 29,5   | 52   | 0,75 | <b>√</b> | ✓        | <b>✓</b> | ✓        |          | <b>✓</b> | ✓        |
| October  | 115 x 95,9 x 33      | 52   | 0,75 | <b>✓</b> | /        | /        | <b>✓</b> |          | /        | <b>✓</b> |
| Planet   | 115 x 98 x 33        | 81   | 0,75 | <b>✓</b> | /        | <b>✓</b> | <b>✓</b> |          | /        | <b>/</b> |
| Quaerere | 115 x 95 x 32,5      | 63,5 | 0,75 | <b>√</b> | <b>✓</b> | <b>✓</b> | <b>√</b> |          | <b>✓</b> | ✓        |