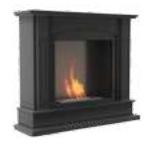

1150x1013x285

OCTOBER

0,75

kg 0,75 52

**PLANET** 1150x980x330

1100x959x330

| τΰν      |                      | kg   |      | TÜV      |          | MDF      |          | 2        |          | 13       |
|----------|----------------------|------|------|----------|----------|----------|----------|----------|----------|----------|
| August   | 115 x 97,9 x 36      | 67   | 0,75 | <b>√</b> | <b>✓</b> | <b>✓</b> | <b>✓</b> |          | <b>✓</b> | <b>√</b> |
| December | 115 x 107,1 x 32,5   | 82   | 0,75 | <b>√</b> | <b>✓</b> | <b>✓</b> | <b>✓</b> |          | ✓        | ✓        |
| Egzul    | 114 x 96 x 32        | 69   | 0,75 | <b>√</b> | <b>✓</b> | <b>✓</b> | <b>✓</b> | <b>✓</b> | <b>✓</b> | ✓        |
| February | 112 x 96,2 x 32,5    | 52   | 0,75 | <b>√</b> | ✓        | <b>✓</b> | <b>✓</b> |          | ✓        | ✓        |
| July     | 109,1 x 96,9 x 30,75 | 64   | 0,5  | <b>√</b> | ✓        | <b>✓</b> | <b>✓</b> |          | ✓        | ✓        |
| June     | 70 x 58,9 x 25       | 21   | 0,5  | <b>√</b> | <b>✓</b> | <b>✓</b> | <b>✓</b> |          | <b>✓</b> | ✓        |
| June T   | 80 x 67,9 x 27,5     | 30   | 0,5  | <b>√</b> | <b>✓</b> | <b>✓</b> | <b>✓</b> |          | <b>✓</b> | ✓        |
| Legionis | 114,5 x 113,4 x 33   | 85   | 0,75 | <b>√</b> | ✓        | <b>✓</b> | <b>✓</b> |          | ✓        | ✓        |
| March    | 100 x 85,7 x 25,25   | 54   | 0,75 | <b>√</b> | <b>✓</b> | <b>✓</b> | <b>✓</b> |          | ✓        | ✓        |
| November | 115 x 101,3 x 29,5   | 52   | 0,75 | <b>√</b> | ✓        | <b>✓</b> | ✓        |          | <b>✓</b> | ✓        |
| October  | 115 x 95,9 x 33      | 52   | 0,75 | <b>✓</b> | /        | /        | <b>✓</b> |          | /        | <b>✓</b> |
| Planet   | 115 x 98 x 33        | 81   | 0,75 | <b>✓</b> | /        | <b>✓</b> | <b>✓</b> |          | /        | <b>/</b> |
| Quaerere | 115 x 95 x 32,5      | 63,5 | 0,75 | <b>√</b> | <b>✓</b> | <b>✓</b> | <b>√</b> |          | <b>✓</b> | ✓        |