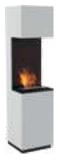

SIERRA 408x1700x405

200x328x200 TANGO 1

5,6 0,2

10,2 0,2

| TŪV        |                   | kg   |      | TÜV      |          |          | MDF      | GLASS    |          | 10       |  |
|------------|-------------------|------|------|----------|----------|----------|----------|----------|----------|----------|--|
| Echo       | 50 x 29,06 x 16,2 | 7,8  | 0,2  | ✓        |          | <b>√</b> |          |          | <b>✓</b> | <b>✓</b> |  |
| Galina     | 35,4 x 21,8 x 18  | 3,8  | 0,3  | <b>✓</b> |          | <b>✓</b> |          | <b>✓</b> | <b>✓</b> | ✓        |  |
| Hotel      | 70 x 40 x 33,4    | 15,1 | 0,5  | ✓        |          | ✓        |          | ✓        | <b>✓</b> | ✓        |  |
| Hotel mini | 39 x 25 x 23,4    | 5,7  | 0,2  | ✓        |          | <b>√</b> |          | <b>√</b> | ✓        | ✓        |  |
| India      | 49 x 8,5 x 21,5   | 4    | 0,5  | ✓        |          | <b>√</b> |          |          | ✓        | ✓        |  |
| India Mini | 34 x 7 x 15,5     | 2    | 0,2  | ✓        |          | <b>√</b> |          |          | <b>✓</b> | <b>✓</b> |  |
| India Max  | 67 x 10 x 27,4    | 6,6  | 0,75 | ✓        |          | <b>√</b> |          |          | ✓        | ✓        |  |
| Misa       | 71,7 x 17,1 x 40  | 8,2  | 0,5  | ✓        |          | <b>✓</b> |          |          | <b>✓</b> | ✓        |  |
| Misa mini  | 47 x 13 x 26      | 3,8  | 0,2  | ✓        |          | ✓        |          |          | ✓        | ✓        |  |
| Sierra     | 40,8 x 170 x 40,5 | 48,5 | 0,5  | ✓        | <b>✓</b> |          | <b>√</b> |          | <b>✓</b> |          |  |
| Tango 1    | 20 x 32,8 x 20    | 4    | 0,2  | ✓        | ✓        | ✓        |          | ✓        | <b>✓</b> |          |  |
| Tango 2    | 25 x 35,3 x 25    | 5,2  | 0,2  | /        | ✓        | ✓        |          | ✓        | <b>✓</b> |          |  |
| Tango 3    | 30 x 30,3 x 30    | 5,6  | 0,2  | /        | <b>✓</b> | <b>✓</b> |          | <b>✓</b> | <b>✓</b> |          |  |
| Tango 4    | 40 x 52,3 x 40    | 10,4 | 0,2  | <b>✓</b> | <b>✓</b> | <b>✓</b> |          | <b>✓</b> | <b>✓</b> |          |  |