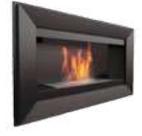

0,6

PAPA 650x900x143

| TÚV         |                    |       |          |          |          |   |   |          |          |          |   |           |           |
|-------------|--------------------|-------|----------|----------|----------|---|---|----------|----------|----------|---|-----------|-----------|
|             |                    | kg    |          | TÜV      |          |   |   |          | 2        |          |   | Gwarancja | Gwarancja |
| Alpha       | 80 x 59 x 17,4     | 16,8  | 0,5      | ✓        | ✓        |   |   | ✓        |          | <b>✓</b> | ✓ |           |           |
| Ball        | 84,85 x 85 x 18,15 | 35    | 0,5      | <b>√</b> |          |   |   | ✓        |          |          | ✓ |           |           |
| Bravo       | 90 x 65,2 x 17,4   | 23,1  | 0,5      | <b>✓</b> | ✓        |   |   | ✓        |          | ✓        | ✓ |           |           |
| Bravo 2     | 90,2 x 65 x 17,4   | 22,6  | 0,5      | <b>✓</b> | ✓        |   |   | ✓        |          | <b>✓</b> | ✓ |           |           |
| Charlie     | 88 x 51 x 17,4     | 19,8  | 0,75     | ✓        | ✓        |   |   | <b>✓</b> |          | ✓        | ✓ |           |           |
| Charlie 2   | 46 x 78 x 17,4     | 14,4  | 0,5      | <b>✓</b> | ✓        |   |   | ✓        |          | <b>✓</b> | ✓ |           |           |
| Delta       | 60 x 40 x 14,2     | 6,8   | 0,2      | <b>✓</b> | ✓        | ✓ |   | ✓        |          | <b>✓</b> | ✓ |           |           |
| Delta 2     | 90 x 40 x 14,2     | 8,4   | 0,5      | <b>✓</b> | <b>✓</b> | / | / | ✓        |          | <b>✓</b> | ✓ |           |           |
| Delta 3     | 120 x 40 x 14,2    | 15,5  | 3 x 0,2  | <b>✓</b> | ✓        |   |   | ✓        |          | <b>✓</b> | ✓ |           |           |
| Delta Flat  | 90 x 40 x 12       | 13,27 | 0,4      | <b>✓</b> | ✓        |   |   | ✓        |          |          | ✓ |           | <b>✓</b>  |
| Delta 600   | 60 x 48 x 22       | 11    | 0,5      | <b>✓</b> | <b>✓</b> |   |   | ✓        |          |          | ✓ | ✓         | <b>✓</b>  |
| Delta 700   | 70 x 48 x 22       | 13    | 0,75     | <b>√</b> | ✓        |   |   | ✓        |          |          | ✓ | ✓         | ✓         |
| Delta 900   | 90 x 48 x 22       | 16    | 2 x 0,5  | <b>✓</b> | ✓        |   |   | ✓        |          |          | ✓ | ✓         | <b>✓</b>  |
| Delta 1200  | 1200 x 48 x 22     | 21    | 1,4      | <b>√</b> | ✓        |   |   | ✓        |          |          | ✓ | ✓         | ✓         |
| Golf        | 64,8 x 37,4 x 14,4 | 4,4   | 0,2      | ✓        | <b>✓</b> | / | / | ✓        |          | ✓        | ✓ |           |           |
| Juliet 1100 | 110 x 65 x 14,2    | 23,5  | 0,5      | <b>✓</b> | ✓        |   |   | ✓        |          |          | ✓ |           |           |
| Juliet 1500 | 150 x 65 x 14,2    | 31,5  | 2 x 0,5  | <b>✓</b> | <b>✓</b> |   |   | ✓        |          |          | ✓ |           |           |
| Juliet 1800 | 180 x 65 x 14,2    | 38    | 3 x 0,5  | ✓        | <b>✓</b> |   |   | ✓        |          |          | ✓ |           |           |
| Lima        | 100 x 70 x 19,7    | 22,6  | 0,6      | ✓        |          |   |   | <b>✓</b> |          |          | ✓ |           |           |
| Oscar       | 90 x 63 x 19,05    | 25    | 0,5      | <b>✓</b> | <b>✓</b> |   |   | <b>✓</b> |          |          | ✓ |           |           |
| Papa        | 65 x 90 x 14,3     | 14,4  | 0,4      | ✓        | /        |   |   | <b>✓</b> | <b>✓</b> |          | ✓ |           |           |
| Quat        | 68,5 x 53,4 x 18,4 | 10,9  | 0,5      | /        | /        |   |   | <b>✓</b> |          | ✓        | ✓ |           |           |
| Quebec      | 115 x 39,8 x 29,5  | 45    | 2 x 0,75 | <b>✓</b> | <b>✓</b> |   |   | <b>√</b> |          |          | ✓ |           |           |