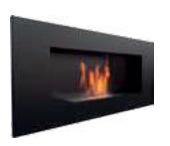

0,6

PAPA 650x900x143

| TÚV         |                    |       |          |          |          |   |   |          |          |          |   |           |           |
|-------------|--------------------|-------|----------|----------|----------|---|---|----------|----------|----------|---|-----------|-----------|
|             |                    | kg    |          | TÜV      |          |   |   |          | 2        |          |   | Gwarancja | Gwarancja |
| Alpha       | 80 x 59 x 17,4     | 16,8  | 0,5      | ✓        | ✓        |   |   | ✓        |          | <b>✓</b> | ✓ |           |           |
| Ball        | 84,85 x 85 x 18,15 | 35    | 0,5      | <b>√</b> |          |   |   | ✓        |          |          | ✓ |           |           |
| Bravo       | 90 x 65,2 x 17,4   | 23,1  | 0,5      | <b>✓</b> | ✓        |   |   | ✓        |          | ✓        | ✓ |           |           |
| Bravo 2     | 90,2 x 65 x 17,4   | 22,6  | 0,5      | <b>✓</b> | ✓        |   |   | ✓        |          | <b>✓</b> | ✓ |           |           |
| Charlie     | 88 x 51 x 17,4     | 19,8  | 0,75     | ✓        | ✓        |   |   | <b>✓</b> |          | ✓        | ✓ |           |           |
| Charlie 2   | 46 x 78 x 17,4     | 14,4  | 0,5      | <b>✓</b> | ✓        |   |   | ✓        |          | <b>✓</b> | ✓ |           |           |
| Delta       | 60 x 40 x 14,2     | 6,8   | 0,2      | <b>✓</b> | ✓        | ✓ |   | ✓        |          | <b>✓</b> | ✓ |           |           |
| Delta 2     | 90 x 40 x 14,2     | 8,4   | 0,5      | <b>✓</b> | <b>✓</b> | / | / | ✓        |          | <b>✓</b> | ✓ |           |           |
| Delta 3     | 120 x 40 x 14,2    | 15,5  | 3 x 0,2  | <b>✓</b> | ✓        |   |   | ✓        |          | <b>✓</b> | ✓ |           |           |
| Delta Flat  | 90 x 40 x 12       | 13,27 | 0,4      | <b>✓</b> | ✓        |   |   | ✓        |          |          | ✓ |           | <b>✓</b>  |
| Delta 600   | 60 x 48 x 22       | 11    | 0,5      | <b>✓</b> | <b>✓</b> |   |   | ✓        |          |          | ✓ | ✓         | <b>✓</b>  |
| Delta 700   | 70 x 48 x 22       | 13    | 0,75     | <b>√</b> | ✓        |   |   | ✓        |          |          | ✓ | ✓         | ✓         |
| Delta 900   | 90 x 48 x 22       | 16    | 2 x 0,5  | <b>✓</b> | ✓        |   |   | ✓        |          |          | ✓ | ✓         | <b>✓</b>  |
| Delta 1200  | 1200 x 48 x 22     | 21    | 1,4      | <b>√</b> | ✓        |   |   | ✓        |          |          | ✓ | ✓         | ✓         |
| Golf        | 64,8 x 37,4 x 14,4 | 4,4   | 0,2      | ✓        | <b>✓</b> | / | / | ✓        |          | ✓        | ✓ |           |           |
| Juliet 1100 | 110 x 65 x 14,2    | 23,5  | 0,5      | <b>✓</b> | ✓        |   |   | ✓        |          |          | ✓ |           |           |
| Juliet 1500 | 150 x 65 x 14,2    | 31,5  | 2 x 0,5  | <b>✓</b> | <b>✓</b> |   |   | ✓        |          |          | ✓ |           |           |
| Juliet 1800 | 180 x 65 x 14,2    | 38    | 3 x 0,5  | ✓        | <b>✓</b> |   |   | ✓        |          |          | ✓ |           |           |
| Lima        | 100 x 70 x 19,7    | 22,6  | 0,6      | ✓        |          |   |   | <b>✓</b> |          |          | ✓ |           |           |
| Oscar       | 90 x 63 x 19,05    | 25    | 0,5      | <b>✓</b> | <b>✓</b> |   |   | <b>✓</b> |          |          | ✓ |           |           |
| Papa        | 65 x 90 x 14,3     | 14,4  | 0,4      | ✓        | /        |   |   | <b>✓</b> | <b>✓</b> |          | ✓ |           |           |
| Quat        | 68,5 x 53,4 x 18,4 | 10,9  | 0,5      | /        | /        |   |   | <b>✓</b> |          | ✓        | ✓ |           |           |
| Quebec      | 115 x 39,8 x 29,5  | 45    | 2 x 0,75 | <b>✓</b> | <b>✓</b> |   |   | <b>√</b> |          |          | ✓ |           |           |