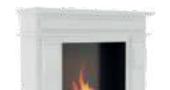

0,6

PAPA 650x900x143

| TÚV         |                    |       |          |          |          |   |   |          |          |          |   |           |           |
|-------------|--------------------|-------|----------|----------|----------|---|---|----------|----------|----------|---|-----------|-----------|
|             |                    | kg    |          | TÜV      |          |   |   |          | 2        |          |   | Gwarancja | Gwarancja |
| Alpha       | 80 x 59 x 17,4     | 16,8  | 0,5      | ✓        | ✓        |   |   | ✓        |          | <b>✓</b> | ✓ |           |           |
| Ball        | 84,85 x 85 x 18,15 | 35    | 0,5      | <b>√</b> |          |   |   | ✓        |          |          | ✓ |           |           |
| Bravo       | 90 x 65,2 x 17,4   | 23,1  | 0,5      | <b>✓</b> | ✓        |   |   | ✓        |          | ✓        | ✓ |           |           |
| Bravo 2     | 90,2 x 65 x 17,4   | 22,6  | 0,5      | <b>✓</b> | ✓        |   |   | ✓        |          | <b>✓</b> | ✓ |           |           |
| Charlie     | 88 x 51 x 17,4     | 19,8  | 0,75     | ✓        | ✓        |   |   | <b>✓</b> |          | ✓        | ✓ |           |           |
| Charlie 2   | 46 x 78 x 17,4     | 14,4  | 0,5      | <b>✓</b> | ✓        |   |   | ✓        |          | <b>✓</b> | ✓ |           |           |
| Delta       | 60 x 40 x 14,2     | 6,8   | 0,2      | <b>✓</b> | ✓        | ✓ |   | ✓        |          | <b>✓</b> | ✓ |           |           |
| Delta 2     | 90 x 40 x 14,2     | 8,4   | 0,5      | <b>✓</b> | <b>✓</b> | / | / | ✓        |          | <b>✓</b> | ✓ |           |           |
| Delta 3     | 120 x 40 x 14,2    | 15,5  | 3 x 0,2  | <b>✓</b> | ✓        |   |   | ✓        |          | <b>✓</b> | ✓ |           |           |
| Delta Flat  | 90 x 40 x 12       | 13,27 | 0,4      | <b>✓</b> | ✓        |   |   | ✓        |          |          | ✓ |           | <b>✓</b>  |
| Delta 600   | 60 x 48 x 22       | 11    | 0,5      | <b>✓</b> | <b>✓</b> |   |   | ✓        |          |          | ✓ | ✓         | <b>✓</b>  |
| Delta 700   | 70 x 48 x 22       | 13    | 0,75     | <b>√</b> | ✓        |   |   | ✓        |          |          | ✓ | ✓         | ✓         |
| Delta 900   | 90 x 48 x 22       | 16    | 2 x 0,5  | <b>✓</b> | ✓        |   |   | ✓        |          |          | ✓ | ✓         | <b>✓</b>  |
| Delta 1200  | 1200 x 48 x 22     | 21    | 1,4      | <b>√</b> | ✓        |   |   | ✓        |          |          | ✓ | ✓         | ✓         |
| Golf        | 64,8 x 37,4 x 14,4 | 4,4   | 0,2      | ✓        | <b>✓</b> | / | / | ✓        |          | ✓        | ✓ |           |           |
| Juliet 1100 | 110 x 65 x 14,2    | 23,5  | 0,5      | <b>✓</b> | ✓        |   |   | ✓        |          |          | ✓ |           |           |
| Juliet 1500 | 150 x 65 x 14,2    | 31,5  | 2 x 0,5  | <b>✓</b> | <b>✓</b> |   |   | ✓        |          |          | ✓ |           |           |
| Juliet 1800 | 180 x 65 x 14,2    | 38    | 3 x 0,5  | ✓        | <b>✓</b> |   |   | ✓        |          |          | ✓ |           |           |
| Lima        | 100 x 70 x 19,7    | 22,6  | 0,6      | ✓        |          |   |   | <b>✓</b> |          |          | ✓ |           |           |
| Oscar       | 90 x 63 x 19,05    | 25    | 0,5      | <b>✓</b> | <b>✓</b> |   |   | <b>✓</b> |          |          | ✓ |           |           |
| Papa        | 65 x 90 x 14,3     | 14,4  | 0,4      | ✓        | /        |   |   | <b>✓</b> | <b>✓</b> |          | ✓ |           |           |
| Quat        | 68,5 x 53,4 x 18,4 | 10,9  | 0,5      | /        | /        |   |   | <b>✓</b> |          | ✓        | ✓ |           |           |
| Quebec      | 115 x 39,8 x 29,5  | 45    | 2 x 0,75 | <b>✓</b> | <b>✓</b> |   |   | <b>√</b> |          |          | ✓ |           |           |