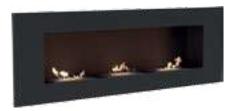

1150x1013x285

OCTOBER

0,75

kg 0,75 52

**PLANET** 1150x980x330

1100x959x330

| τΰν      |                      | kg   |      | TÜV      |          | MDF      |          | 2        |          | 13       |
|----------|----------------------|------|------|----------|----------|----------|----------|----------|----------|----------|
| August   | 115 x 97,9 x 36      | 67   | 0,75 | <b>√</b> | <b>✓</b> | <b>✓</b> | <b>✓</b> |          | <b>✓</b> | <b>√</b> |
| December | 115 x 107,1 x 32,5   | 82   | 0,75 | <b>√</b> | <b>✓</b> | <b>✓</b> | <b>✓</b> |          | ✓        | ✓        |
| Egzul    | 114 x 96 x 32        | 69   | 0,75 | <b>√</b> | <b>✓</b> | <b>✓</b> | <b>✓</b> | <b>✓</b> | <b>✓</b> | ✓        |
| February | 112 x 96,2 x 32,5    | 52   | 0,75 | <b>√</b> | ✓        | <b>✓</b> | <b>✓</b> |          | ✓        | ✓        |
| July     | 109,1 x 96,9 x 30,75 | 64   | 0,5  | <b>√</b> | ✓        | <b>✓</b> | <b>✓</b> |          | ✓        | ✓        |
| June     | 70 x 58,9 x 25       | 21   | 0,5  | <b>√</b> | <b>✓</b> | <b>✓</b> | <b>✓</b> |          | <b>✓</b> | ✓        |
| June T   | 80 x 67,9 x 27,5     | 30   | 0,5  | <b>√</b> | <b>✓</b> | <b>✓</b> | <b>✓</b> |          | <b>✓</b> | ✓        |
| Legionis | 114,5 x 113,4 x 33   | 85   | 0,75 | <b>√</b> | ✓        | <b>✓</b> | <b>✓</b> |          | ✓        | ✓        |
| March    | 100 x 85,7 x 25,25   | 54   | 0,75 | <b>√</b> | <b>✓</b> | <b>✓</b> | <b>✓</b> |          | ✓        | ✓        |
| November | 115 x 101,3 x 29,5   | 52   | 0,75 | <b>√</b> | ✓        | <b>✓</b> | ✓        |          | <b>✓</b> | ✓        |
| October  | 115 x 95,9 x 33      | 52   | 0,75 | <b>✓</b> | /        | /        | <b>✓</b> |          | /        | <b>✓</b> |
| Planet   | 115 x 98 x 33        | 81   | 0,75 | <b>✓</b> | /        | <b>✓</b> | <b>✓</b> |          | /        | <b>/</b> |
| Quaerere | 115 x 95 x 32,5      | 63,5 | 0,75 | <b>√</b> | <b>✓</b> | <b>✓</b> | <b>√</b> |          | <b>✓</b> | ✓        |