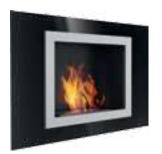

1150x1013x285

OCTOBER

0,75

kg 0,75 52

**PLANET** 1150x980x330

1100x959x330

| τΰν      |                      | kg   |      | TÜV      |          | MDF      |          | 2        |          | 13       |
|----------|----------------------|------|------|----------|----------|----------|----------|----------|----------|----------|
| August   | 115 x 97,9 x 36      | 67   | 0,75 | <b>√</b> | <b>✓</b> | <b>✓</b> | <b>✓</b> |          | <b>✓</b> | <b>√</b> |
| December | 115 x 107,1 x 32,5   | 82   | 0,75 | <b>√</b> | <b>✓</b> | <b>✓</b> | <b>✓</b> |          | ✓        | ✓        |
| Egzul    | 114 x 96 x 32        | 69   | 0,75 | <b>√</b> | <b>✓</b> | <b>✓</b> | <b>✓</b> | <b>✓</b> | <b>✓</b> | ✓        |
| February | 112 x 96,2 x 32,5    | 52   | 0,75 | <b>√</b> | ✓        | <b>✓</b> | <b>✓</b> |          | ✓        | ✓        |
| July     | 109,1 x 96,9 x 30,75 | 64   | 0,5  | <b>√</b> | ✓        | <b>✓</b> | <b>✓</b> |          | ✓        | ✓        |
| June     | 70 x 58,9 x 25       | 21   | 0,5  | <b>√</b> | <b>✓</b> | <b>✓</b> | <b>✓</b> |          | <b>✓</b> | ✓        |
| June T   | 80 x 67,9 x 27,5     | 30   | 0,5  | <b>√</b> | <b>✓</b> | <b>✓</b> | <b>✓</b> |          | <b>✓</b> | ✓        |
| Legionis | 114,5 x 113,4 x 33   | 85   | 0,75 | <b>√</b> | ✓        | <b>✓</b> | <b>✓</b> |          | ✓        | ✓        |
| March    | 100 x 85,7 x 25,25   | 54   | 0,75 | <b>√</b> | <b>✓</b> | <b>✓</b> | <b>✓</b> |          | ✓        | ✓        |
| November | 115 x 101,3 x 29,5   | 52   | 0,75 | <b>√</b> | ✓        | <b>✓</b> | ✓        |          | <b>✓</b> | ✓        |
| October  | 115 x 95,9 x 33      | 52   | 0,75 | <b>✓</b> | /        | /        | <b>✓</b> |          | /        | <b>✓</b> |
| Planet   | 115 x 98 x 33        | 81   | 0,75 | <b>✓</b> | /        | <b>✓</b> | <b>✓</b> |          | /        | <b>/</b> |
| Quaerere | 115 x 95 x 32,5      | 63,5 | 0,75 | <b>√</b> | <b>✓</b> | <b>✓</b> | <b>√</b> |          | <b>✓</b> | ✓        |