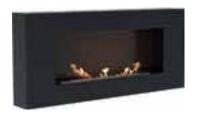

1150x1013x285

OCTOBER

0,75

kg 0,75 52

**PLANET** 1150x980x330

1100x959x330

| τΰν      |                      | kg   |      | TÜV      |          | MDF      |          | 2        |          | 13       |
|----------|----------------------|------|------|----------|----------|----------|----------|----------|----------|----------|
| August   | 115 x 97,9 x 36      | 67   | 0,75 | <b>√</b> | <b>✓</b> | <b>✓</b> | <b>✓</b> |          | <b>✓</b> | <b>√</b> |
| December | 115 x 107,1 x 32,5   | 82   | 0,75 | <b>√</b> | <b>✓</b> | <b>✓</b> | <b>✓</b> |          | ✓        | ✓        |
| Egzul    | 114 x 96 x 32        | 69   | 0,75 | <b>√</b> | <b>✓</b> | <b>✓</b> | <b>✓</b> | <b>✓</b> | <b>✓</b> | ✓        |
| February | 112 x 96,2 x 32,5    | 52   | 0,75 | <b>√</b> | ✓        | <b>✓</b> | <b>✓</b> |          | ✓        | ✓        |
| July     | 109,1 x 96,9 x 30,75 | 64   | 0,5  | <b>√</b> | ✓        | <b>✓</b> | <b>✓</b> |          | ✓        | ✓        |
| June     | 70 x 58,9 x 25       | 21   | 0,5  | <b>√</b> | <b>✓</b> | <b>✓</b> | <b>✓</b> |          | <b>✓</b> | ✓        |
| June T   | 80 x 67,9 x 27,5     | 30   | 0,5  | <b>√</b> | <b>✓</b> | <b>✓</b> | <b>✓</b> |          | <b>✓</b> | ✓        |
| Legionis | 114,5 x 113,4 x 33   | 85   | 0,75 | <b>√</b> | ✓        | <b>✓</b> | <b>✓</b> |          | ✓        | ✓        |
| March    | 100 x 85,7 x 25,25   | 54   | 0,75 | <b>√</b> | <b>✓</b> | <b>✓</b> | <b>✓</b> |          | ✓        | ✓        |
| November | 115 x 101,3 x 29,5   | 52   | 0,75 | <b>√</b> | ✓        | <b>✓</b> | ✓        |          | <b>✓</b> | ✓        |
| October  | 115 x 95,9 x 33      | 52   | 0,75 | <b>✓</b> | /        | /        | <b>✓</b> |          | /        | <b>✓</b> |
| Planet   | 115 x 98 x 33        | 81   | 0,75 | <b>✓</b> | /        | <b>✓</b> | <b>✓</b> |          | /        | <b>/</b> |
| Quaerere | 115 x 95 x 32,5      | 63,5 | 0,75 | <b>√</b> | <b>✓</b> | <b>✓</b> | <b>√</b> |          | <b>✓</b> | ✓        |