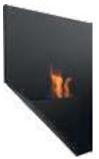

16,8 0,50

BRAVO

22,6 0,50

BALL 849x850x182

0,50

19,8

CHARLIE

880x510x174

900x652x174

CHARLIE 2 460x780x174

14,4 0,50

55 0,50

8,4 0,4

**DELTA FLAT** 

13,3 0,75

DELTA 600 600x480x280