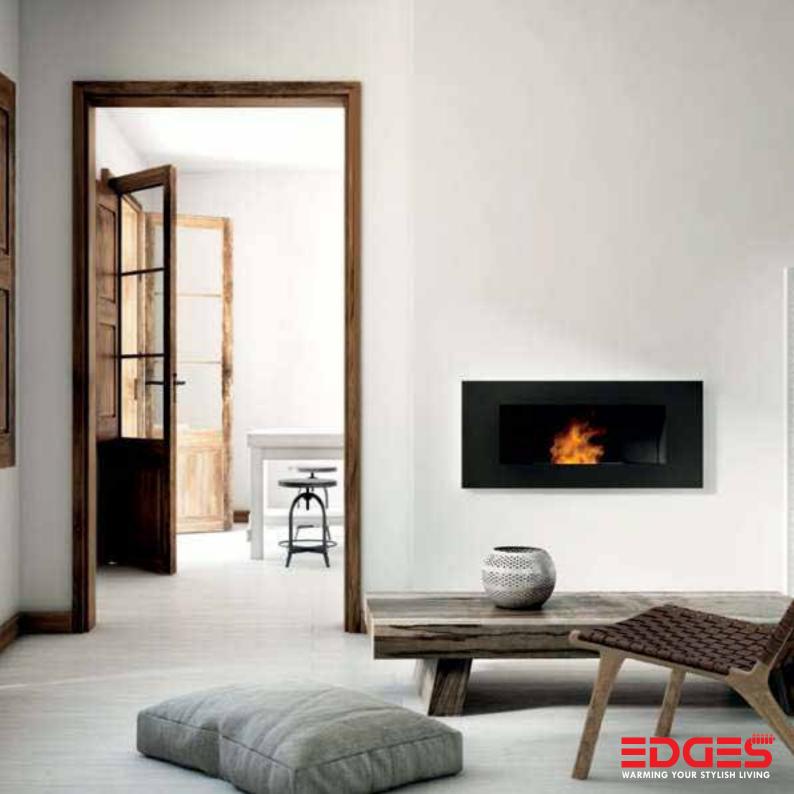

✓        |          |          | ✓ |           |           |
| Lima        | 100 x 70 x 19,7    | 22,6  | 0,6      | ✓        |          |   |   | <b>✓</b> |          |          | ✓ |           |           |
| Oscar       | 90 x 63 x 19,05    | 25    | 0,5      | <b>✓</b> | <b>✓</b> |   |   | <b>✓</b> |          |          | ✓ |           |           |
| Papa        | 65 x 90 x 14,3     | 14,4  | 0,4      | ✓        | /        |   |   | <b>✓</b> | <b>✓</b> |          | ✓ |           |           |
| Quat        | 68,5 x 53,4 x 18,4 | 10,9  | 0,5      | /        | /        |   |   | <b>✓</b> |          | ✓        | ✓ |           |           |
| Quebec      | 115 x 39,8 x 29,5  | 45    | 2 x 0,75 | <b>✓</b> | <b>✓</b> |   |   | <b>√</b> |          |          | ✓ |           |           |













HOTEL MINI

HOTEL 700x400x334









INDIA 490x215x85

GALINA 354x218x180







390x250x234





























6 1









8,2 0,5



0,2 3,8

SIERRA 408x1700x405











200x328x200 TANGO 1

























5,6 0,2

10,2 0,2

| TŪV        |                   | kg   |      | TÜV      |          |          | MDF      | GLASS    |          | 10       |  |
|------------|-------------------|------|------|----------|----------|----------|----------|----------|----------|----------|--|
| Echo       | 50 x 29,06 x 16,2 | 7,8  | 0,2  | ✓        |          | <b>√</b> |          |          | <b>✓</b> | <b>✓</b> |  |
| Galina     | 35,4 x 21,8 x 18  | 3,8  | 0,3  | <b>✓</b> |          | <b>✓</b> |          | <b>✓</b> | <b>✓</b> | ✓        |  |
| Hotel      | 70 x 40