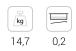

1150x1013x285

OCTOBER

0,75

kg 0,75 52

**PLANET** 1150x980x330

1100x959x330

| τΰν      |                      | kg   |      | TÜV      |          | MDF      |          | 2        |          | 13       |
|----------|----------------------|------|------|----------|----------|----------|----------|----------|----------|----------|
| August   | 115 x 97,9 x 36      | 67   | 0,75 | <b>√</b> | <b>✓</b> | <b>✓</b> | <b>✓</b> |          | <b>✓</b> | <b>√</b> |
| December | 115 x 107,1 x 32,5   | 82   | 0,75 | <b>√</b> | <b>✓</b> | <b>✓</b> | <b>✓</b> |          | ✓        | ✓        |
| Egzul    | 114 x 96 x 32        | 69   | 0,75 | <b>√</b> | <b>✓</b> | <b>✓</b> | <b>✓</b> | <b>✓</b> | <b>✓</b> | ✓        |
| February | 112 x 96,2 x 32,5    | 52   | 0,75 | <b>√</b> | ✓        | <b>✓</b> | <b>✓</b> |          | ✓        | ✓        |
| July     | 109,1 x 96,9 x 30,75 | 64   | 0,5  | <b>√</b> | ✓        | <b>✓</b> | <b>✓</b> |          | ✓        | ✓        |
| June     | 70 x 58,9 x 25       | 21   | 0,5  | <b>√</b> | <b>✓</b> | <b>✓</b> | <b>✓</b> |          | <b>✓</b> | ✓        |
| June T   | 80 x 67,9 x 27,5     | 30   | 0,5  | <b>√</b> | <b>✓</b> | <b>✓</b> | <b>✓</b> |          | <b>✓</b> | ✓        |
| Legionis | 114,5 x 113,4 x 33   | 85   | 0,75 | <b>√</b> | ✓        | <b>✓</b> | <b>✓</b> |          | ✓        | ✓        |
| March    | 100 x 85,7 x 25,25   | 54   | 0,75 | <b>√</b> | <b>✓</b> | <b>✓</b> | <b>✓</b> |          | ✓        | ✓        |
| November | 115 x 101,3 x 29,5   | 52   | 0,75 | <b>√</b> | ✓        | <b>✓</b> | ✓        |          | <b>✓</b> | ✓        |
| October  | 115 x 95,9 x 33      | 52   | 0,75 | <b>✓</b> | /        | /        | <b>✓</b> |          | /        | <b>✓</b> |
| Planet   | 115 x 98 x 33        | 81   | 0,75 | <b>✓</b> | /        | <b>✓</b> | <b>✓</b> |          | /        | <b>/</b> |
| Quaerere | 115 x 95 x 32,5      | 63,5 | 0,75 | <b>√</b> | <b>✓</b> | <b>✓</b> | <b>√</b> |          | <b>✓</b> | ✓        |