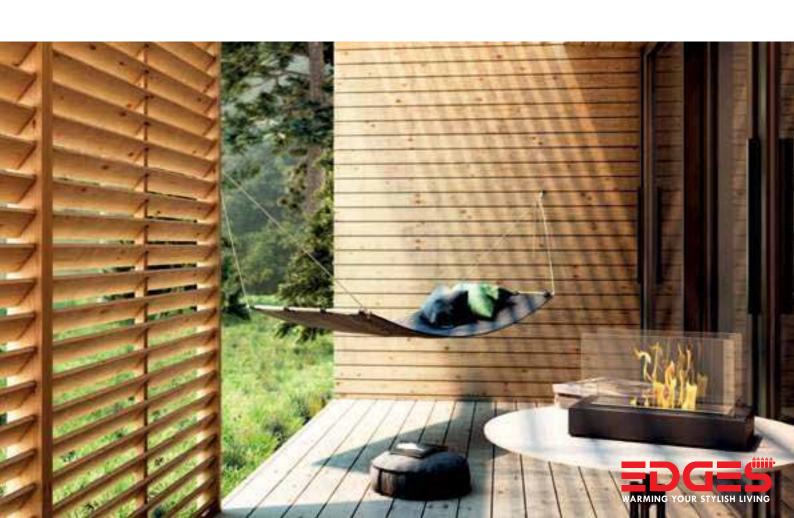

|   | <b>✓</b> |          |          | ✓ |           |           |
| Oscar       | 90 x 63 x 19,05    | 25    | 0,5      | <b>✓</b> | <b>✓</b> |   |   | <b>✓</b> |          |          | ✓ |           |           |
| Papa        | 65 x 90 x 14,3     | 14,4  | 0,4      | ✓        | /        |   |   | <b>✓</b> | <b>✓</b> |          | ✓ |           |           |
| Quat        | 68,5 x 53,4 x 18,4 | 10,9  | 0,5      | /        | /        |   |   | <b>✓</b> |          | ✓        | ✓ |           |           |
| Quebec      | 115 x 39,8 x 29,5  | 45    | 2 x 0,75 | <b>✓</b> | <b>✓</b> |   |   | <b>√</b> |          |          | ✓ |           |           |













HOTEL MINI

HOTEL 700x400x334









INDIA 490x215x85

GALINA 354x218x180







390x250x234





























6 1









8,2 0,5



0,2 3,8

SIERRA 408x1700x405











200x328x200 TANGO 1

























5,6 0,2

10,2 0,2

| TŪV        |                   | kg   |      | TÜV      |          |          | MDF      | GLASS    |          | 10       |  |
|------------|-------------------|------|------|----------|----------|----------|----------|----------|----------|----------|--|
| Echo       | 50 x 29,06 x 16,2 | 7,8  | 0,2  | ✓        |          | <b>√</b> |          |          | <b>✓</b> | <b>✓</b> |  |
| Galina     | 35,4 x 21,8 x 18  | 3,8  | 0,3  | <b>✓</b> |          | <b>✓</b> |          | <b>✓</b> | <b>✓</b> | ✓        |  |
| Hotel      | 70 x 40 x 33,4    | 15,1 | 0,5  | ✓        |          | ✓        |          | ✓        | <b>✓</b> | ✓        |  |
| Hotel mini | 39 x 25 x 23,4