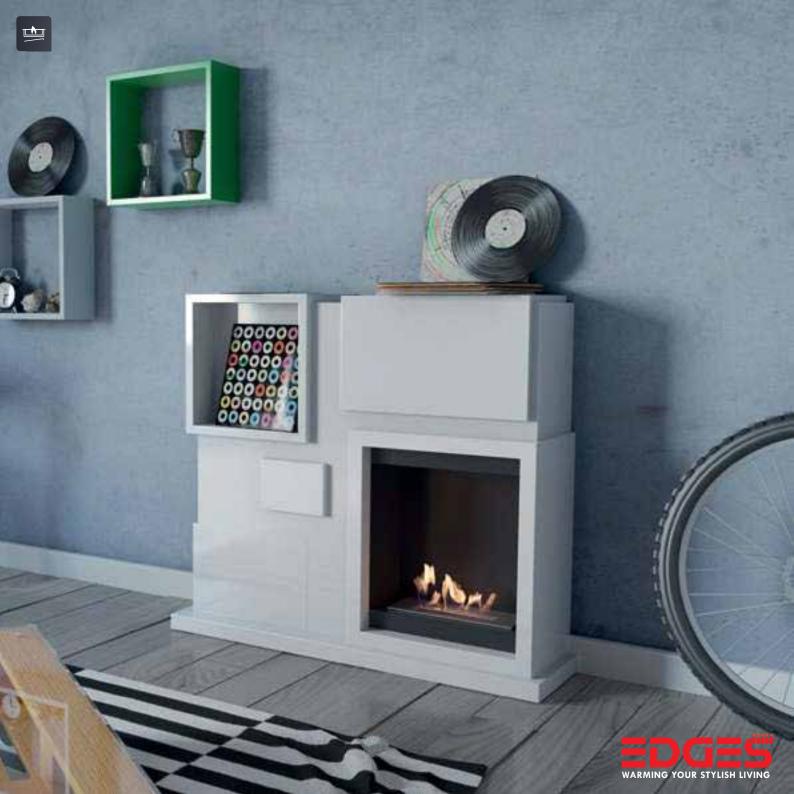

**PINUS** 1140x960x320

WHISKEY 750x730x190









WHISKEY 2





kg 15 0,2

JULY 1091x969x318





1030x880x250





























0,75 82

**FEBRUARY** 1120x962x325













0,75

kg 0,75 68,5



800x679x275 JUNE T































0,75

63,5

0,75

1000x857x252,5 MARCH

NOVEMBER

1150x1013x285











OCTOBER



0,75

kg 0,75 52

**PLANET** 1150x980x330





1100x959x330



















| τΰν      |                      | kg   |      | TÜV      |          | MDF      |          | 2        |          | 13       |
|----------|----------------------|------|------|----------|----------|----------|----------|----------|----------|----------|
| August   | 115 x 97,9 x 36      | 67   | 0,75 | <b>√</b> | <b>✓</b> | <b>✓</b> | <b>✓</b> |