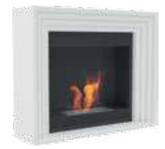

1150x1013x285

OCTOBER

0,75

kg 0,75 52

**PLANET** 1150x980x330

1100x959x330

| τΰν      |                      | kg   |      | TÜV      |          | MDF      |          | 2        |          | 13       |
|----------|----------------------|------|------|----------|----------|----------|----------|----------|----------|----------|
| August   | 115 x 97,9 x 36      | 67   | 0,75 | <b>√</b> | <b>✓</b> | <b>✓</b> | <b>✓</b> |          | <b>✓</b> | <b>√</b> |
| December | 115 x 107,1 x 32,5   | 82   | 0,75 | <b>√</b> | <b>✓</b> | <b>✓</b> | <b>✓</b> |          | ✓        | ✓        |
| Egzul    | 114 x 96 x 32        | 69   | 0,75 | <b>√</b> | <b>✓</b> | <b>✓</b> | <b>✓</b> | <b>✓</b> | <b>✓</b> | ✓        |
| February | 112 x 96,2 x 32,5    | 52   | 0,75 | <b>√</b> | ✓        | <b>✓</b> | <b>✓</b> |          | ✓        | ✓        |
| July     | 109,1 x 96,9 x 30,75 | 64   | 0,5  | <b>√</b> | ✓        | <b>✓</b> | <b>✓</b> |          | ✓        | ✓        |
| June     | 70 x 58,9 x 25       | 21   | 0,5  | <b>√</b> | <b>✓</b> | <b>✓</b> | <b>✓</b> |          | <b>✓</b> | ✓        |
| June T   | 80 x 67,9 x 27,5     | 30   | 0,5  | <b>√</b> | <b>✓</b> | <b>✓</b> | <b>✓</b> |          | <b>✓</b> | ✓        |
| Legionis | 114,5 x 113,4 x 33   | 85   | 0,75 | <b>√</b> | ✓        | <b>✓</b> | <b>✓</b> |          | ✓        | ✓        |
| March    | 100 x 85,7 x 25,25   | 54   | 0,75 | <b>√</b> | <b>✓</b> | <b>✓</b> | <b>✓</b> |          | ✓        | ✓        |
| November | 115 x 101,3 x 29,5   | 52   | 0,75 | <b>√</b> | ✓        | <b>✓</b> | ✓        |          | <b>✓</b> | ✓        |
| October  | 115 x 95,9 x 33      | 52   | 0,75 | <b>✓</b> | /        | /        | <b>✓</b> |          | /        | <b>✓</b> |
| Planet   | 115 x 98 x 33        | 81   | 0,75 | <b>✓</b> | /        | <b>✓</b> | <b>✓</b> |          | /        | <b>/</b> |
| Quaerere | 115 x 95 x 32,5      | 63,5 | 0,75 | <b>√</b> | <b>✓</b> | <b>✓</b> | <b>√</b> |          | <b>✓</b> | ✓        |