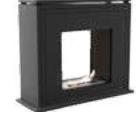

1150x1013x285

OCTOBER

0,75

kg 0,75 52

**PLANET** 1150x980x330

1100x959x330

| τΰν      |                      | kg   |      | TÜV      |          | MDF      |          | 2        |          | 13       |
|----------|----------------------|------|------|----------|----------|----------|----------|----------|----------|----------|
| August   | 115 x 97,9 x 36      | 67   | 0,75 | <b>√</b> | <b>✓</b> | <b>✓</b> | <b>✓</b> |          | <b>✓</b> | <b>√</b> |
| December | 115 x 107,1 x 32,5   | 82   | 0,75 | <b>√</b> | <b>✓</b> | <b>✓</b> | <b>✓</b> |          | ✓        | ✓        |
| Egzul    | 114 x 96 x 32        | 69   | 0,75 | <b>√</b> | <b>✓</b> | <b>✓</b> | <b>✓</b> | <b>✓</b> | <b>✓</b> | ✓        |
| February | 112 x 96,2 x 32,5    | 52   | 0,75 | <b>√</b> | ✓        | <b>✓</b> | <b>✓</b> |          | ✓        | ✓        |
| July     | 109,1 x 96,9 x 30,75 | 64   | 0,5  | <b>√</b> | ✓        | <b>✓</b> | <b>✓</b> |          | ✓        | ✓        |
| June     | 70 x 58,9 x 25       | 21   | 0,5  | <b>√</b> | <b>✓</b> | <b>✓</b> | <b>✓</b> |          | <b>✓</b> | ✓        |
| June T   | 80 x 67,9 x 27,5     | 30   | 0,5  | <b>√</b> | <b>✓</b> | <b>✓</b> | <b>✓</b> |          | <b>✓</b> | ✓        |
| Legionis | 114,5 x 113,4 x 33   | 85   | 0,75 | <b>√</b> | ✓        | <b>✓</b> | <b>✓</b> |          | ✓        | ✓        |
| March    | 100 x 85,7 x 25,25   | 54   | 0,75 | <b>√</b> | <b>✓</b> | <b>✓</b> | <b>✓</b> |          | ✓        | ✓        |
| November | 115 x 101,3 x 29,5   | 52   | 0,75 | <b>√</b> | ✓        | <b>✓</b> | ✓        |          | <b>✓</b> | ✓        |
| October  | 115 x 95,9 x 33      | 52   | 0,75 | <b>✓</b> | /        | /        | <b>✓</b> |          | /        | <b>✓</b> |
| Planet   | 115 x 98 x 33        | 81   | 0,75 | <b>✓</b> | /        | <b>✓</b> | <b>✓</b> |          | /        | <b>/</b> |
| Quaerere | 115 x 95 x 32,5      | 63,5 | 0,75 | <b>√</b> | <b>✓</b> | <b>✓</b> | <b>√</b> |          | <b>✓</b> | ✓        |