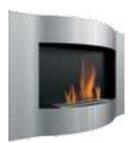

1150x1013x285

OCTOBER

0,75

kg 0,75 52

**PLANET** 1150x980x330

1100x959x330

| τΰν      |                      | kg   |      | TÜV      |          | MDF      |          | 2        |          | 13       |
|----------|----------------------|------|------|----------|----------|----------|----------|----------|----------|----------|
| August   | 115 x 97,9 x 36      | 67   | 0,75 | <b>√</b> | <b>✓</b> | <b>✓</b> | <b>✓</b> |          | <b>✓</b> | <b>√</b> |
| December | 115 x 107,1 x 32,5   | 82   | 0,75 | <b>√</b> | <b>✓</b> | <b>✓</b> | <b>✓</b> |          | ✓        | ✓        |
| Egzul    | 114 x 96 x 32        | 69   | 0,75 | <b>√</b> | <b>✓</b> | <b>✓</b> | <b>✓</b> | <b>✓</b> | <b>✓</b> | ✓        |
| February | 112 x 96,2 x 32,5    | 52   | 0,75 | <b>√</b> | ✓        | <b>✓</b> | <b>✓</b> |          | ✓        | ✓        |
| July     | 109,1 x 96,9 x 30,75 | 64   | 0,5  | <b>√</b> | ✓        | <b>✓</b> | <b>✓</b> |          | ✓        | ✓        |
| June     | 70 x 58,9 x 25       | 21   | 0,5  | <b>√</b> | <b>✓</b> | <b>✓</b> | <b>✓</b> |          | <b>✓</b> | ✓        |
| June T   | 80 x 67,9 x 27,5     | 30   | 0,5  | <b>√</b> | <b>✓</b> | <b>✓</b> | <b>✓</b> |          | <b>✓</b> | ✓        |
| Legionis | 114,5 x 113,4 x 33   | 85   | 0,75 | <b>√</b> | ✓        | <b>✓</b> | <b>✓</b> |          | ✓        | ✓        |
| March    | 100 x 85,7 x 25,25   | 54   | 0,75 | <b>√</b> | <b>✓</b> | <b>✓</b> | <b>✓</b> |          | ✓        | ✓        |
| November | 115 x 101,3 x 29,5   | 52   | 0,75 | <b>√</b> | ✓        | <b>✓</b> | ✓        |          | <b>✓</b> | ✓        |
| October  | 115 x 95,9 x 33      | 52   | 0,75 | <b>✓</b> | /        | /        | <b>✓</b> |          | /        | <b>✓</b> |
| Planet   | 115 x 98 x 33        | 81   | 0,75 | <b>✓</b> | /        | <b>✓</b> | <b>✓</b> |          | /        | <b>/</b> |
| Quaerere | 115 x 95 x 32,5      | 63,5 | 0,75 | <b>√</b> | <b>✓</b> | <b>✓</b> | <b>√</b> |          | <b>✓</b> | ✓        |