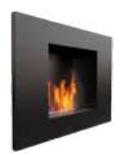

1150x1013x285

OCTOBER

0,75

kg 0,75 52

**PLANET** 1150x980x330

1100x959x330

| τΰν      |                      | kg   |      | TÜV      |          | MDF      |          | 2        |          | 13       |
|----------|----------------------|------|------|----------|----------|----------|----------|----------|----------|----------|
| August   | 115 x 97,9 x 36      | 67   | 0,75 | <b>√</b> | <b>✓</b> | <b>✓</b> | <b>✓</b> |          | <b>✓</b> | <b>√</b> |
| December | 115 x 107,1 x 32,5   | 82   | 0,75 | <b>√</b> | <b>✓</b> | <b>✓</b> | <b>✓</b> |          | ✓        | ✓        |
| Egzul    | 114 x 96 x 32        | 69   | 0,75 | <b>√</b> | <b>✓</b> | <b>✓</b> | <b>✓</b> | <b>✓</b> | <b>✓</b> | ✓        |
| February | 112 x 96,2 x 32,5    | 52   | 0,75 | <b>√</b> | ✓        | <b>✓</b> | <b>✓</b> |          | ✓        | ✓        |
| July     | 109,1 x 96,9 x 30,75 | 64   | 0,5  | <b>√</b> | ✓        | <b>✓</b> | <b>✓</b> |          | ✓        | ✓        |
| June     | 70 x 58,9 x 25       | 21   | 0,5  | <b>√</b> | <b>✓</b> | <b>✓</b> | <b>✓</b> |          | <b>✓</b> | ✓        |
| June T   | 80 x 67,9 x 27,5     | 30   | 0,5  | <b>√</b> | <b>✓</b> | <b>✓</b> | <b>✓</b> |          | <b>✓</b> | ✓        |
| Legionis | 114,5 x 113,4 x 33   | 85   | 0,75 | <b>√</b> | ✓        | <b>✓</b> | <b>✓</b> |          | ✓        | ✓        |
| March    | 100 x 85,7 x 25,25   | 54   | 0,75 | <b>√</b> | <b>✓</b> | <b>✓</b> | <b>✓</b> |          | ✓        | ✓        |
| November | 115 x 101,3 x 29,5   | 52   | 0,75 | <b>√</b> | ✓        | <b>✓</b> | ✓        |          | <b>✓</b> | ✓        |
| October  | 115 x 95,9 x 33      | 52   | 0,75 | <b>✓</b> | /        | /        | <b>✓</b> |          | /        | <b>✓</b> |
| Planet   | 115 x 98 x 33        | 81   | 0,75 | <b>✓</b> | /        | <b>✓</b> | <b>✓</b> |          | /        | <b>/</b> |
| Quaerere | 115 x 95 x 32,5      | 63,5 | 0,75 | <b>√</b> | <b>✓</b> | <b>✓</b> | <b>√</b> |          | <b>✓</b> | ✓        |