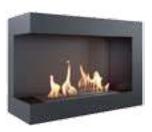

**PINUS** 1140x960x320

WHISKEY 750x730x190

WHISKEY 2

kg 15 0,2

JULY 1091x969x318

1030x880x250

0,75 82

**FEBRUARY** 1120x962x325