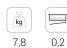

SIERRA 408x1700x405

200x328x200 TANGO 1

5,6 0,2

10,2 0,2

| TŪV        |                   | kg   |      | TÜV      |          |          | MDF      | GLASS    |          | 10       |  |
|------------|-------------------|------|------|----------|----------|----------|----------|----------|----------|----------|--|
| Echo       | 50 x 29,06 x 16,2 | 7,8  | 0,2  | ✓        |          | <b>√</b> |          |          | <b>✓</b> | <b>✓</b> |  |
| Galina     | 35,4 x 21,8 x 18  | 3,8  | 0,3  | <b>✓</b> |          | <b>✓</b> |          | <b>✓</b> | <b>✓</b> | ✓        |  |
| Hotel      | 70 x 40 x 33,4    | 15,1 | 0,5  | ✓        |          | ✓        |          | ✓        | <b>✓</b> | ✓        |  |
| Hotel mini | 39 x 25 x 23,4    | 5,7  | 0,2  | ✓        |          | <b>√</b> |          | <b>√</b> | ✓        | ✓        |  |
| India      | 49 x 8,5 x 21,5   | 4    | 0,5  | ✓        |          | <b>√</b> |          |          | ✓        | ✓        |  |
| India Mini | 34 x 7 x 15,5     | 2    | 0,2  | ✓        |          | <b>√</b> |          |          | <b>✓</b> | <b>✓</b> |  |
| India Max  | 67 x 10 x 27,4    | 6,6  | 0,75 | ✓        |          | <b>√</b> |          |          | ✓        | ✓        |  |
| Misa       | 71,7 x 17,1 x 40  | 8,2  | 0,5  | ✓        |          | <b>✓</b> |          |          | <b>✓</b> | ✓        |  |
| Misa mini  | 47 x 13 x 26      | 3,8  | 0,2  | ✓        |          | ✓        |          |          | ✓        | ✓        |  |
| Sierra     | 40,8 x 170 x 40,5 | 48,5 | 0,5  | ✓        | <b>✓</b> |          | <b>√</b> |          | <b>✓</b> |          |  |
| Tango 1    | 20 x 32,8 x 20    | 4    | 0,2  | ✓        | ✓        | ✓        |          | ✓        | <b>✓</b> |          |  |
| Tango 2    | 25 x 35,3 x 25    | 5,2  | 0,2  | /        | ✓        | ✓        |          | ✓        | <b>✓</b> |          |  |
| Tango 3    | 30 x 30,3 x 30    | 5,6  | 0,2  | /        | <b>✓</b> | <b>✓</b> |          | <b>✓</b> | <b>✓</b> |          |  |
| Tango 4    | 40 x 52,3 x 40    | 10,4 | 0,2  | <b>✓</b> | <b>✓</b> | <b>✓</b> |          | <b>✓</b> | <b>✓</b> |          |  |