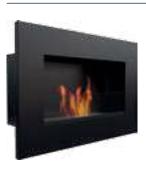

1150x1013x285

OCTOBER

0,75

kg 0,75 52

**PLANET** 1150x980x330

1100x959x330

| τΰν      |                      | kg   |      | TÜV      |          | MDF      |          | 2        |          | 13       |
|----------|----------------------|------|------|----------|----------|----------|----------|----------|----------|----------|
| August   | 115 x 97,9 x 36      | 67   | 0,75 | <b>√</b> | <b>✓</b> | <b>✓</b> | <b>✓</b> |          | <b>✓</b> | <b>√</b> |
| December | 115 x 107,1 x 32,5   | 82   | 0,75 | <b>√</b> | <b>✓</b> | <b>✓</b> | <b>✓</b> |          | ✓        | ✓        |
| Egzul    | 114 x 96 x 32        | 69   | 0,75 | <b>√</b> | <b>✓</b> | <b>✓</b> | <b>✓</b> | <b>✓</b> | <b>✓</b> | ✓        |
| February | 112 x 96,2 x 32,5    | 52   | 0,75 | <b>√</b> | ✓        | <b>✓</b> | <b>✓</b> |          | ✓        | ✓        |
| July     | 109,1 x 96,9 x 30,75 | 64   | 0,5  | <b>√</b> | ✓        | <b>✓</b> | <b>✓</b> |          | ✓        | ✓        |
| June     | 70 x 58,9 x 25       | 21   | 0,5  | <b>√</b> | <b>✓</b> | <b>✓</b> | <b>✓</b> |          | <b>✓</b> | ✓        |
| June T   | 80 x 67,9 x 27,5     | 30   | 0,5  | <b>√</b> | <b>✓</b> | <b>✓</b> | <b>✓</b> |          | <b>✓</b> | ✓        |
| Legionis | 114,5 x 113,4 x 33   | 85   | 0,75 | <b>√</b> | ✓        | <b>✓</b> | <b>✓</b> |          | ✓        | ✓        |
| March    | 100 x 85,7 x 25,25   | 54   | 0,75 | <b>√</b> | <b>✓</b> | <b>✓</b> | <b>✓</b> |          | ✓        | ✓        |
| November | 115 x 101,3 x 29,5   | 52   | 0,75 | <b>√</b> | ✓        | <b>✓</b> | ✓        |          | <b>✓</b> | ✓        |
| October  | 115 x 95,9 x 33      | 52   | 0,75 | <b>✓</b> | /        | /        | <b>✓</b> |          | /        | <b>✓</b> |
| Planet   | 115 x 98 x 33        | 81   | 0,75 | <b>✓</b> | /        | <b>✓</b> | <b>✓</b> |          | /        | <b>/</b> |
| Quaerere | 115 x 95 x 32,5      | 63,5 | 0,75 | <b>√</b> | <b>✓</b> | <b>✓</b> | <b>√</b> |          | <b>✓</b> | ✓        |