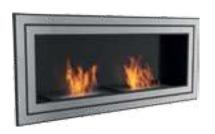

1150x1013x285

OCTOBER

0,75

kg 0,75 52

**PLANET** 1150x980x330

1100x959x330

| τΰν      |                      | kg   |      | TÜV      |          | MDF      |          | 2        |          | 13       |
|----------|----------------------|------|------|----------|----------|----------|----------|----------|----------|----------|
| August   | 115 x 97,9 x 36      | 67   | 0,75 | <b>√</b> | <b>✓</b> | <b>✓</b> | <b>✓</b> |          | <b>✓</b> | <b>√</b> |
| December | 115 x 107,1 x 32,5   | 82   | 0,75 | <b>√</b> | <b>✓</b> | <b>✓</b> | <b>✓</b> |          | ✓        | ✓        |
| Egzul    | 114 x 96 x 32        | 69   | 0,75 | <b>√</b> | <b>✓</b> | <b>✓</b> | <b>✓</b> | <b>✓</b> | <b>✓</b> | ✓        |
| February | 112 x 96,2 x 32,5    | 52   | 0,75 | <b>√</b> | ✓        | <b>✓</b> | <b>✓</b> |          | ✓        | ✓        |
| July     | 109,1 x 96,9 x 30,75 | 64   | 0,5  | <b>√</b> | ✓        | <b>✓</b> | <b>✓</b> |          | ✓        | ✓        |
| June     | 70 x 58,9 x 25       | 21   | 0,5  | <b>√</b> | <b>✓</b> | <b>✓</b> | <b>✓</b> |          | <b>✓</b> | ✓        |
| June T   | 80 x 67,9 x 27,5     | 30   | 0,5  | <b>√</b> | <b>✓</b> | <b>✓</b> | <b>✓</b> |          | <b>✓</b> | ✓        |
| Legionis | 114,5 x 113,4 x 33   | 85   | 0,75 | <b>√</b> | ✓        | <b>✓</b> | <b>✓</b> |          | ✓        | ✓        |
| March    | 100 x 85,7 x 25,25   | 54   | 0,75 | <b>√</b> | <b>✓</b> | <b>✓</b> | <b>✓</b> |          | ✓        | ✓        |
| November | 115 x 101,3 x 29,5   | 52   | 0,75 | <b>√</b> | ✓        | <b>✓</b> | ✓        |          | <b>✓</b> | ✓        |
| October  | 115 x 95,9 x 33      | 52   | 0,75 | <b>✓</b> | /        | /        | <b>✓</b> |          | /        | <b>✓</b> |
| Planet   | 115 x 98 x 33        | 81   | 0,75 | <b>✓</b> | /        | <b>✓</b> | <b>✓</b> |          | /        | <b>/</b> |
| Quaerere | 115 x 95 x 32,5      | 63,5 | 0,75 | <b>√</b> | <b>✓</b> | <b>✓</b> | <b>√</b> |          | <b>✓</b> | ✓        |