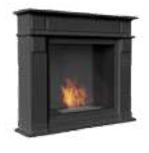

1150x1013x285

OCTOBER

0,75

kg 0,75 52

**PLANET** 1150x980x330

1100x959x330

| τΰν      |                      | kg   |      | TÜV      |          | MDF      |          | 2        |          | 13       |
|----------|----------------------|------|------|----------|----------|----------|----------|----------|----------|----------|
| August   | 115 x 97,9 x 36      | 67   | 0,75 | <b>√</b> | <b>✓</b> | <b>✓</b> | <b>✓</b> |          | <b>✓</b> | <b>√</b> |
| December | 115 x 107,1 x 32,5   | 82   | 0,75 | <b>√</b> | <b>✓</b> | <b>✓</b> | <b>✓</b> |          | ✓        | ✓        |
| Egzul    | 114 x 96 x 32        | 69   | 0,75 | <b>√</b> | <b>✓</b> | <b>✓</b> | <b>✓</b> | <b>✓</b> | <b>✓</b> | ✓        |
| February | 112 x 96,2 x 32,5    | 52   | 0,75 | <b>√</b> | ✓        | <b>✓</b> | <b>✓</b> |          | ✓        | ✓        |
| July     | 109,1 x 96,9 x 30,75 | 64   | 0,5  | <b>√</b> | ✓        | <b>✓</b> | <b>✓</b> |          | ✓        | ✓        |
| June     | 70 x 58,9 x 25       | 21   | 0,5  | <b>√</b> | <b>✓</b> | <b>✓</b> | <b>✓</b> |          | <b>✓</b> | ✓        |
| June T   | 80 x 67,9 x 27,5     | 30   | 0,5  | <b>√</b> | <b>✓</b> | <b>✓</b> | <b>✓</b> |          | <b>✓</b> | ✓        |
| Legionis | 114,5 x 113,4 x 33   | 85   | 0,75 | <b>√</b> | ✓        | <b>✓</b> | <b>✓</b> |          | ✓        | ✓        |
| March    | 100 x 85,7 x 25,25   | 54   | 0,75 | <b>√</b> | <b>✓</b> | <b>✓</b> | <b>✓</b> |          | ✓        | ✓        |
| November | 115 x 101,3 x 29,5   | 52   | 0,75 | <b>√</b> | ✓        | <b>✓</b> | ✓        |          | <b>✓</b> | ✓        |
| October  | 115 x 95,9 x 33      | 52   | 0,75 | <b>✓</b> | /        | /        | <b>✓</b> |          | /        | <b>✓</b> |
| Planet   | 115 x 98 x 33        | 81   | 0,75 | <b>✓</b> | /        | <b>✓</b> | <b>✓</b> |          | /        | <b>/</b> |
| Quaerere | 115 x 95 x 32,5      | 63,5 | 0,75 | <b>√</b> | <b>✓</b> | <b>✓</b> | <b>√</b> |          | <b>✓</b> | ✓        |