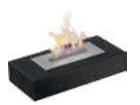

**PINUS** 1140x960x320

WHISKEY 750x730x190

WHISKEY 2

kg 15 0,2

JULY 1091x969x318

1030x880x250

0,75 82

**FEBRUARY** 1120x962x325