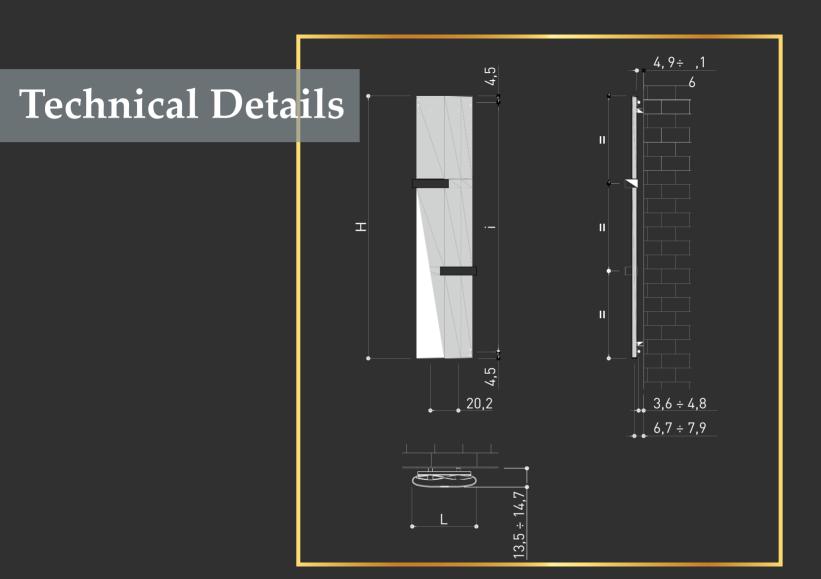

## Othello Twin Slim

fine. This radiator is the synthesis of high quality technology and aesthetics. Available in endless colors and finishes to better fit every style.

Perfect for a mid-wide bathroom.

|                 | feeding  | n                  | Н      | L*                                   | į    | Qs (W)   |              |               |     |
|-----------------|----------|--------------------|--------|--------------------------------------|------|----------|--------------|---------------|-----|
| code            |          | elements<br>number | height | width center to center thermal yield |      | al yield | weight empty | water content |     |
|                 |          |                    | (mm)   | (mm)                                 | (mm) | Dt 30°C  | Dt 50°C      | (kg)          | (   |
| 222.1.189046.22 | <b>(</b> | 2                  | 1890   | 462                                  | 1800 | 441      | 860          | 20,0          | 1,8 |