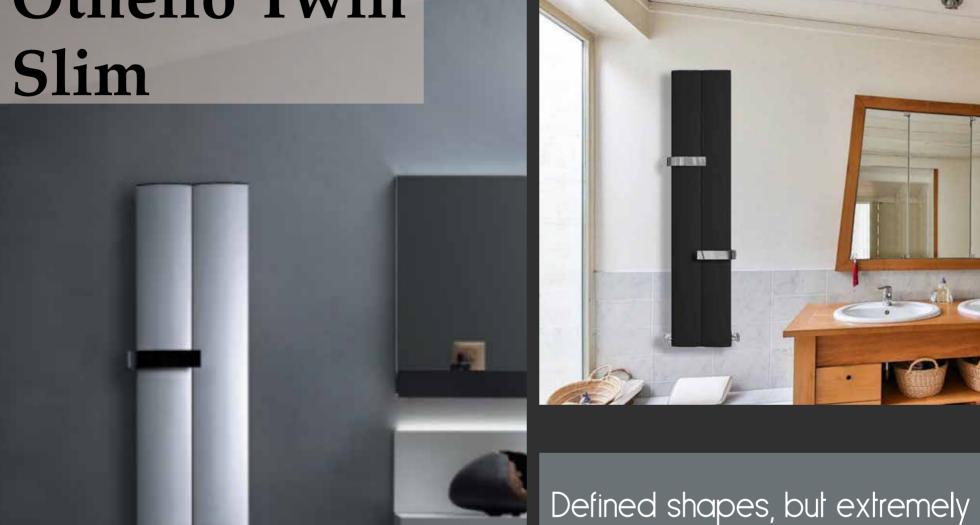

## Othello Twin Slim

fine. This radiator is the synthesis of high quality technology and aesthetics. Available in endless colors and finishes to better fit every style.

Perfect for a mid-wide bathroom.

|                 | feeding  | n                  | Н      | L*                                   | į    | Qs (W)   |              |               |     |
|-----------------|----------|--------------------|--------|--------------------------------------|------|----------|--------------|---------------|-----|
| code            |          | elements<br>number | height | width center to center thermal yield |      | al yield | weight empty | water content |     |
|                 |          |                    | (mm)   | (mm)                                 | (mm) | Dt 30°C  | Dt 50°C      | (kg)          | (   |
| 222.1.189046.22 | <b>(</b> | 2                  | 1890   | 462                                  | 1800 | 441      | 860          | 20,0          | 1,8 |