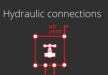

| code            | feeding | elements | height | width | center to center<br>distance | thermal yield |         | weight empty | water content |
|-----------------|---------|----------|--------|-------|------------------------------|---------------|---------|--------------|---------------|
|                 |         | number   | (mm)   | (mm)  | (mm)                         | Dt 30℃        | Dt 50°C | (kø)         | (             |
| 230.1.189026.22 |         | 1        | 1890   | 261   | 40                           | 221           | 430     | 5,0          | 0,9           |