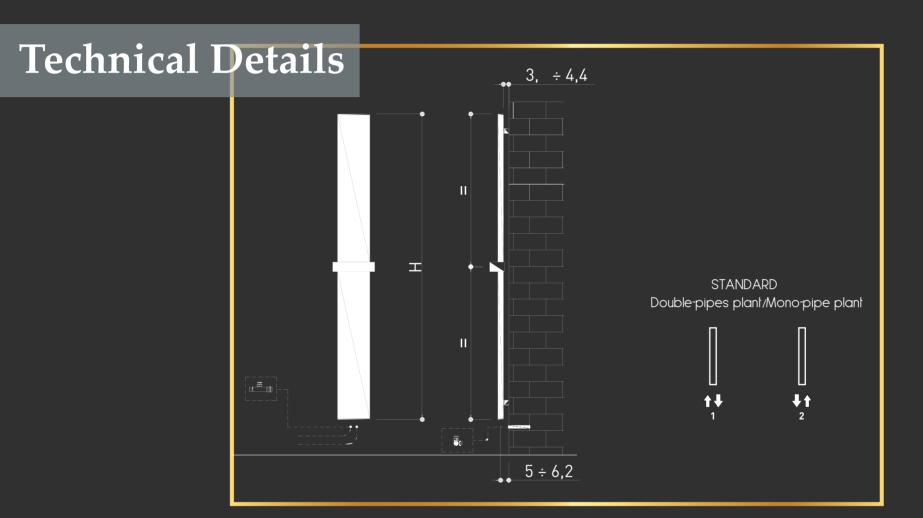

| code            | feeding | elements | height | width | center to center<br>distance | thermal yield |         | weight empty | water content |
|-----------------|---------|----------|--------|-------|------------------------------|---------------|---------|--------------|---------------|
|                 |         | number   | (mm)   | (mm)  | (mm)                         | Dt 30℃        | Dt 50°C | (kø)         | (             |
| 230.1.189026.22 |         | 1        | 1890   | 261   | 40                           | 221           | 430     | 5,0          | 0,9           |