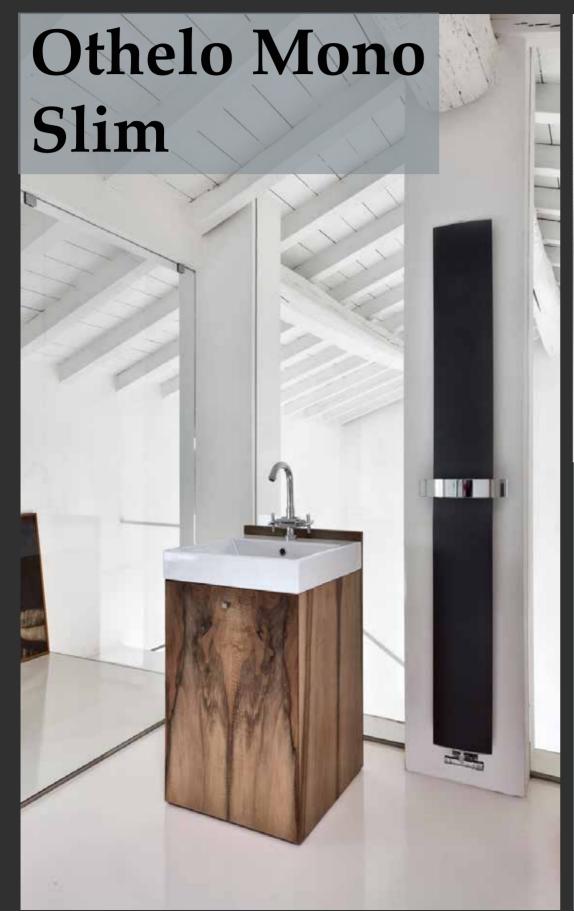

The perfection for the bathroom environment and not only. The elegant vertical heating body blends in with the precious anodized aluminium of the horizontal towel rail making the object simple, but, at the same time, sculptural thanks to the fascinating elliptical shape. High thermal yield for a timeless design object.