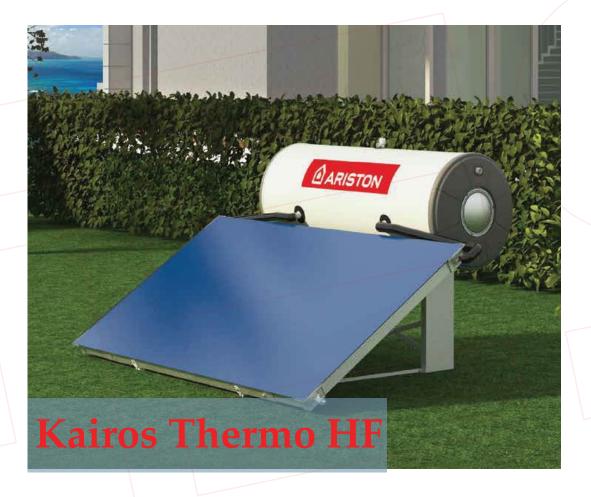

each kind of installation Designed & produced in Italy





## **Kairos Thermo CF Technical Details**



## **Kairos Thermo HF**





## Italian Style

- PERFORMANCES / Optimized heat exchanger that allows a very quick production of domestic hot water; / The blue selective surface treatment forgives very high performances with the 95% absorbtion and only 5% reflection;

- DESIGN AND TECHNOLOGY / Accurate study of the lines, and of the external shape; / The new o-ring connection allows a very quick installation, even eliminating the risk to damage the hydraulic connection kit;

### QUALITY

QUALITY / The special tempered glass with low content iron assures very high protection against the hail, and against the collector's loading; / Solar key mark and the test report according EN 12975-2.





# Kairos Thermo HF Technical Details

HEATING





These drawings refer to 150/1 and 200/1 models

- 1 Low dispersion polyurthean insulation free of CFC & HCFC
- 2 Steel tank with exclusive titanium-based enamel treatment
- 3 Annular heat exchanger
- 4 1,5 solar safety valve
- 5 Extrenal tank in prepainted zinc-steel
- 6 Cold water distrubution lance
- 7 New o-ring connection





These drawings refer to 200/2 and 300/2 models

# Kairos Thermo DR

ARISTON The home of sustainable comfort



## Italian Style

More hot water thanks to direct solar water heating technology Increased tank insulation to guarantee long-lasting hot water storage Stable water temperature during withdrawal thanks to optimized tank stratification

Tailored solar range for sun belt countries

Each component of the