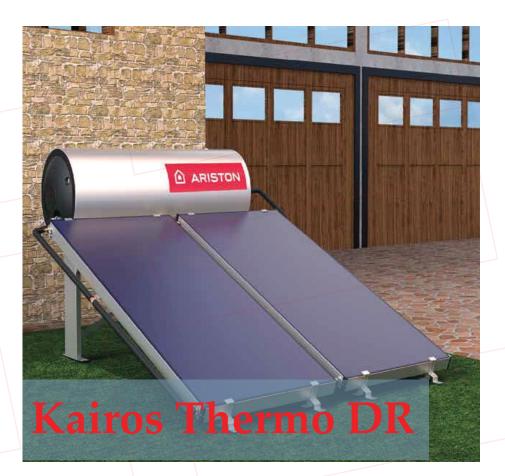

# Kairos Thermo DR

ARISTON The home of sustainable comfort

## Italian Style

More hot water thanks to direct solar water heating technology Increased tank insulation to guarantee long-lasting hot water storage Stable water temperature during withdrawal thanks to optimized tank stratification

Tailored solar range for sun belt countries

Each component of the solar water heater (collector, tank and installation kit) is 100% made to last Total safety guaranteed by tank safety valve and thermostat\*, by collector tempered glass and installation kit robustness

Every single component and the complete solar water heater are carefully and strictly tested on quality, efficiency

Easy installation thanks to "insert and click" connections between collector and hydraulic kit Wide range of mounting kits to fit each kind of installation need Designed in Italy