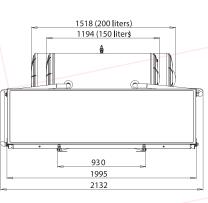

# Kairos Thermo HF Technical Details

HEATING

These drawings refer to 150/1 and 200/1 models

- 1 Low dispersion polyurthean insulation free of CFC & HCFC
- 2 Steel tank with exclusive titanium-based enamel treatment
- 3 Annular heat exchanger
- 4 1,5 solar safety valve
- 5 Extrenal tank in prepainted zinc-steel
- 6 Cold water distrubution lance
- 7 New o-ring connection

These drawings refer to 200/2 and 300/2 models