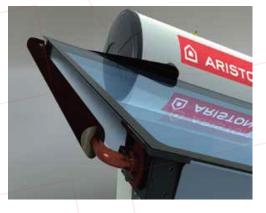

- DESIGN AND TECHNOLOGY / Accurate study of the lines, and of the external shape; / The new o-ring connection allows a very quick installation, even eliminating the risk to damage the hydraulic connection kit;