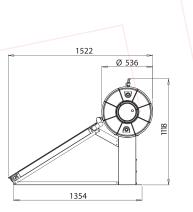

aly





## **Kairos Thermo CF Technical Details**



## **Kairos Thermo HF**





## Italian Style

- PERFORMANCES / Optimized heat exchanger that allows a very quick production of domestic hot water; / The blue selective surface treatment forgives very high performances with the 95% absorbtion and only 5% reflection;

- DESIGN AND TECHNOLOGY / Accurate study of the lines, and of the external shape; / The new o-ring connection allows a very quick installation, even eliminating the risk to damage the hydraulic connection kit;

### QUALITY

QUALITY / The special tempered glass with low content iron assures very high protection against the hail, and against the collector's loading; / Solar key mark and the test report according EN 12975-2.





# Kairos Thermo HF Technical Details

HEATING





These drawings refer to 150/1 and 200/1 models

- 1 Low dispersion polyurthean insulation free of CFC & HCFC
- 2 Steel tank with exclusive titanium-based enamel treatment
- 3 Annular heat exchanger
- 4 1,5 solar safety valve
- 5 Extrenal tank in prepainted zinc-steel
- 6 Cold water distrubution lance
- 7 New o-ring connection





These drawings refer to 200/2 and 300/2 models

# Kairos Thermo DR

ARISTON The home of sustainable comfort



## Italian Style

More hot water thanks to direct solar water heating technology Increased tank insulation to guarantee long-lasting hot water storage Stable water temperature during withdrawal thanks to optimized tank stratification

Tailored solar range for sun belt countries

Each component of the solar water heater (collector, tank and installati