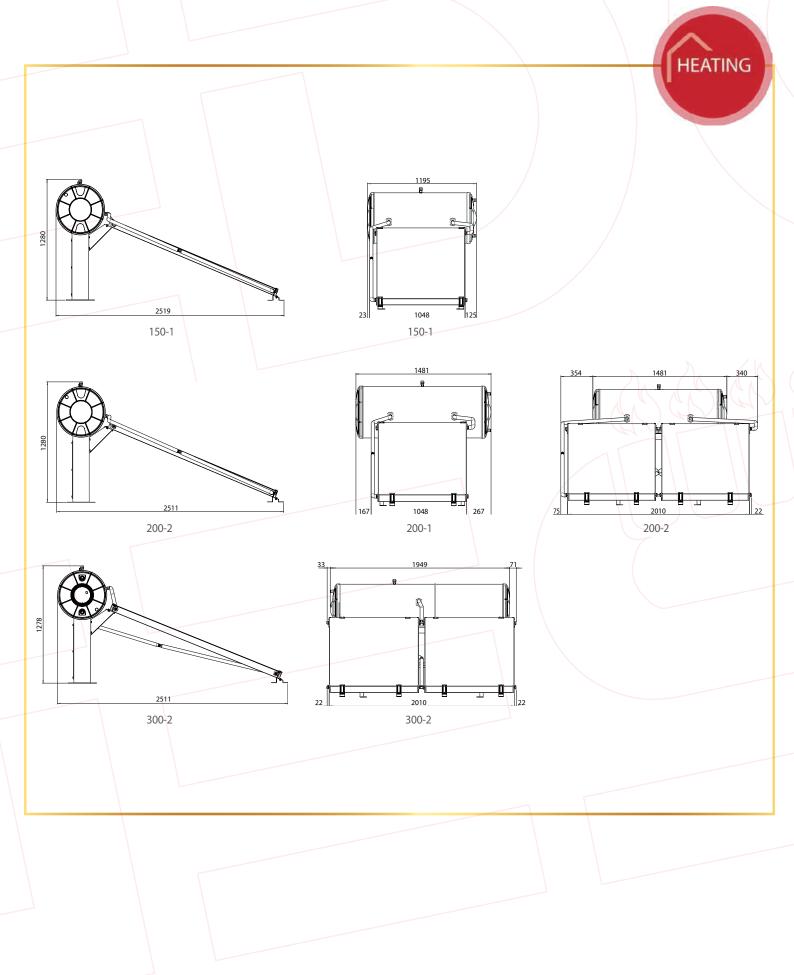

# Kairos Thermo HF Technical Details

HEATING

These drawings refer to 150/1 and 200/1 models

- 1 Low dispersion polyurthean insulation free of CFC & HCFC
- 2 Steel tank with exclusive titanium-based enamel treatment
- 3 Annular heat exchanger
- 4 1,5 solar safety valve
- 5 Extrenal tank in prepainted zinc-steel
- 6 Cold water distrubution lance
- 7 New o-ring connection

These drawings refer to 200/2 and 300/2 models