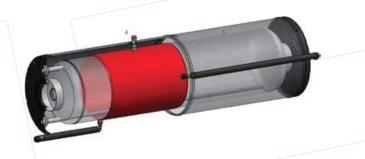

# Kairos Thermo HF Technical Details

HEATING

These drawings refer to 150/1 and 200/1 models

- 1 Low dispersion polyurthean insulation free of CFC & HCFC
- 2 Steel tank with exclusive titanium-based enamel treatment
- 3 Annular heat exchanger
- 4 1,5 solar safety valve
- 5 Extrenal tank in prepainted zinc-steel
- 6 Cold water distrubution lance
- 7 New o-ring connection