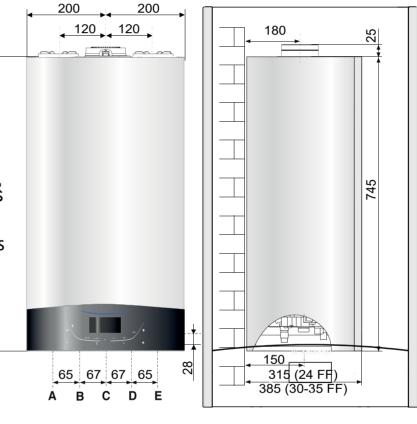

## **Technical Details**

## KEY:

- A \ System flow Ø 3/4" gas
- B \ Domestic hot water outlet Ø 1/2" ga

  s

  s
- C \ Gas inlet Ø 3/4" gas
- D \ Domestic hot water intake Ø 1/2" gas
- E \ System return Ø 3/4" gas