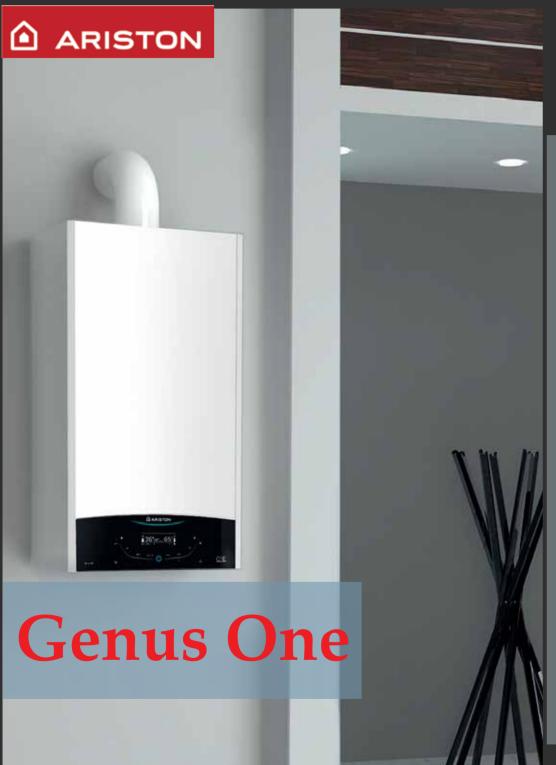

## Genus One-

Top of the range condensing boiler and connectivity as standard

/ New stainless steel XtTheethexchanger exclusive\* to Ariston, with high head / Heat exchanger flow setfield% compared to previous version / Large touchscreen display

/ Ignition system, electronic combustion control / Gas transformation from the technician menu / Classe A+ heating achievable with thermal regulation / Modulation ratio 1:10

/ Ariston NET connectivity included, thanks to the Cube S NET thermostat

/ BusBridgeNet® communication protocol

/ AUTO, Comfort functions
/ New CARE function, automatic scheduled
maintenance reminder
/ Internal sound absorbing panels

/Installation in partially protected areas /Flue gas discharge 80, 60, 50 mm