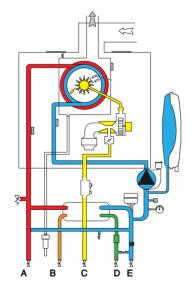

## KEY:

- A \ System flow Ø 3/4" gas
- B \ Domestic hot water outlet Ø 1/2" ga

  s

  s
- C \ Gas inlet Ø 3/4" gas
- D \ Domestic hot water intake Ø 1/2" gas
- E \ System return Ø 3/4" gas