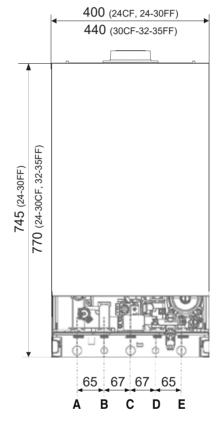

#### **Technical Details**

#### **LEGEND**

A: Central Heating Flow

B: Domestic Hot Water Outlet

C: Gas Inlet

D: Domestic Cold Water Inlet

E: Central Heating Return