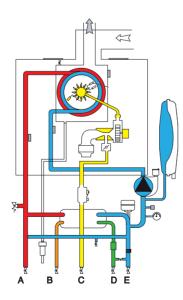

#### **LEGEND**

A: Central Heating Flow

B: Domestic Hot Water Outlet

C: Gas Inlet

D: Domestic Cold Water Inlet

E: Central Heating Return