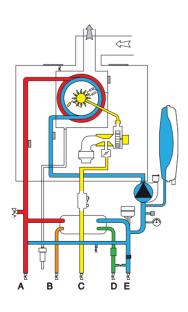

## **Technical Details**

KEY

- A \ System delivery Ø 3/4" gas
- B \ Domestic hot water Ø 1/2" gas
- C \ Gas inlet Ø 3/4" gas
- D \ Domestic hot water inlet Ø 1/2" gas
- E \ System return Ø 3/4" gas