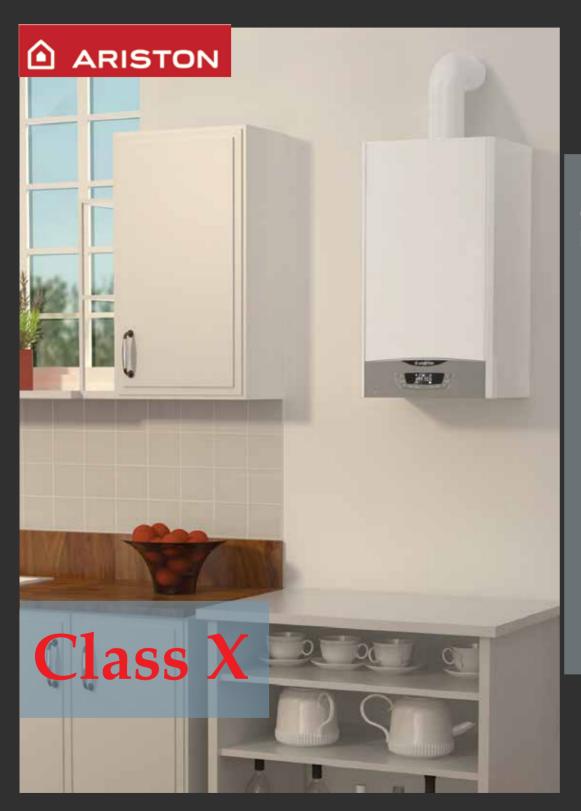

## Class X-

Compact wall-mounted conventional boiler with AUTO function

LCD panel High-efficiency circulator pump with continuous modulation (model CF EU)

Configured for Ariston Net connectivity Bridgenet® bus communication protocol Configured for multi-zone and multitemperature temperature control Configured for use with solar heating systems

**AUTO and Comfort functions** 

Aluminium finned primary heat exchanger Cold water inlet and heating return filters Low NOx emissions < 56 mg/kWh (model CFEU)