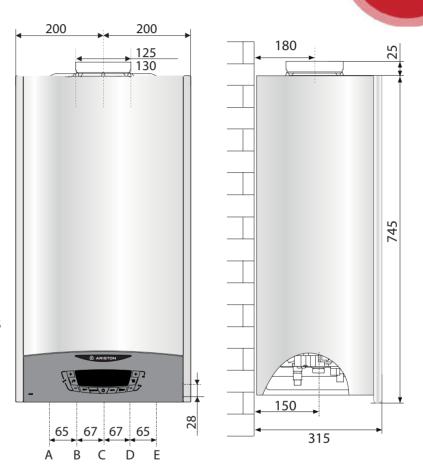

## **Technical Details**

KEY

- A \ System delivery Ø 3/4" gas
- B \ Domestic hot water Ø 1/2" gas
- C \ Gas inlet Ø 3/4" gas
- D \ Domestic hot water inlet Ø 1/2" gas
- E \ System return Ø 3/4" gas