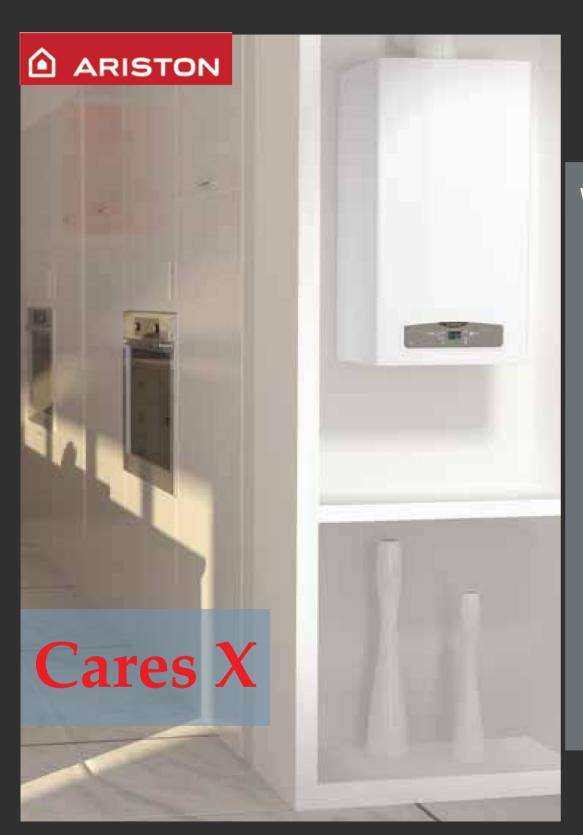

# Cares X-

Wall-hung compact boiler
Very high efficiency (up to 93,8%, 24FF)
LCD display and intuitive menu

**Ariston Netready for** 

Addition of a thermostatic mixing valve allows the connection

with a natural circulation solar water heater

The boiler is already equipped for the domestic hot water production

Connection of on-off thermoregulation accessories allows the

heating programming for the whole week
Suitable for heating large spaces
Best materials available to guarantee high
reliability and very long lifecycle
Boiler protection from water impurities
accumulation with the

addition of heating return filter

Anti-freezing systems preventing freezing and scale accumulation
The external combustion analysis port allows easy check of combustion quality