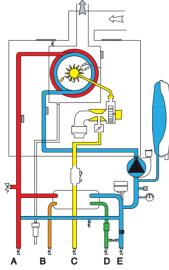

### **LEGEND**

- A \ Central Heating Flow
- B \ Domestic Hot Water Outlet
- C \ Gas Inlet
- D \ Domestic Cold Water Inlet
- E\ Central Heating Return