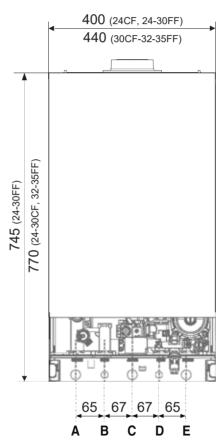

### **LEGEND**

- A \ Central Heating Flow
- B \ Domestic Hot Water Outlet
- C \ Gas Inlet
- D \ Domestic Cold Water Inlet
- E\ Central Heating Return