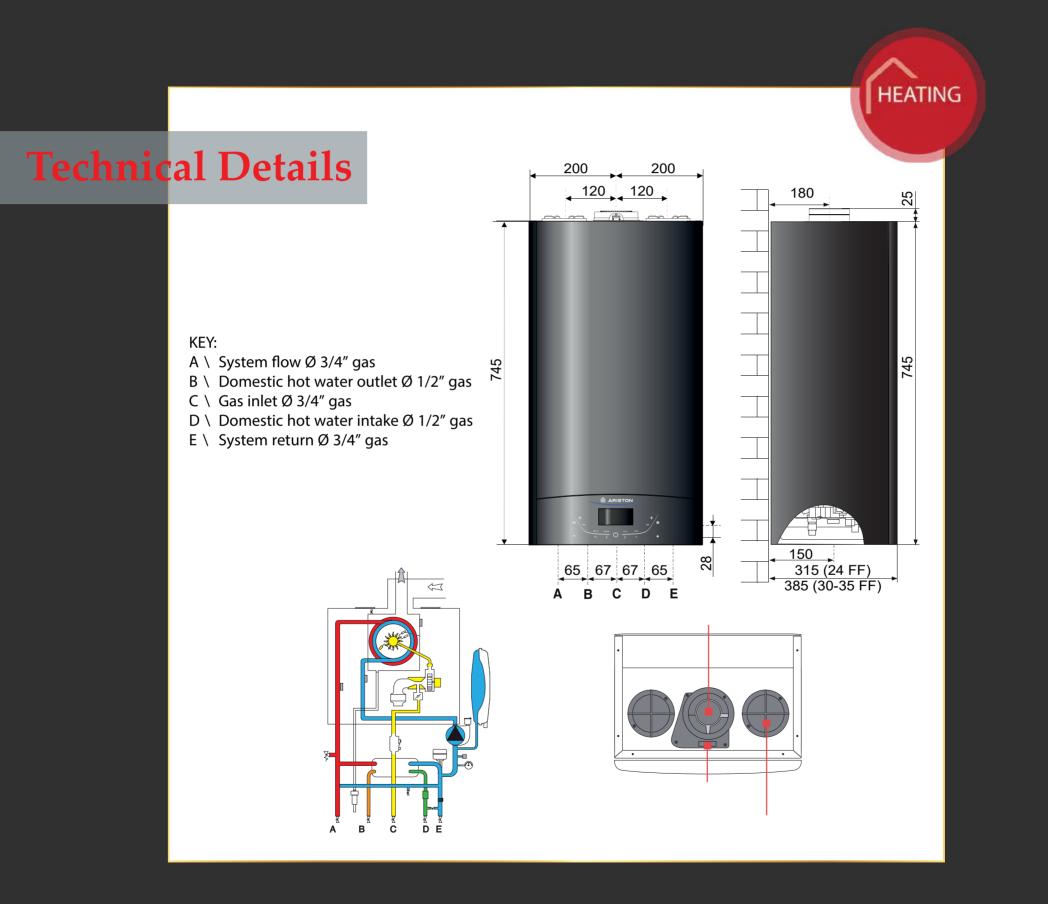

OR SENSOR

included



Top of the range condensing boiler, Italian design and integrated connectivity

New stainless steel Xtra**fiecti** exchanger exclusive\* to Ariston, with high head Heat exchanger flow sectibes compared to previous version Scratch-proof tempered glass panel Large touchscreen display

Ignition system, electronic combustion control Gas transformation from the technician menu Classe A+ heating, thanks to the Cube thermostat and outdoor sensor, included as standard Modulation ratio 1:10

Ariston NET connectivity included with the boiler BusBridgeNet® communication protocol

AUTO, Comfort functions New CARE function, automatic scheduled maintenance reminder Internal sound absorbing panels

Installation in partially protected areas Flue gas discharge 80, 60, 50 mm

2005





## WARMING YOUR STYLISH LIVING



info@solaredges.com