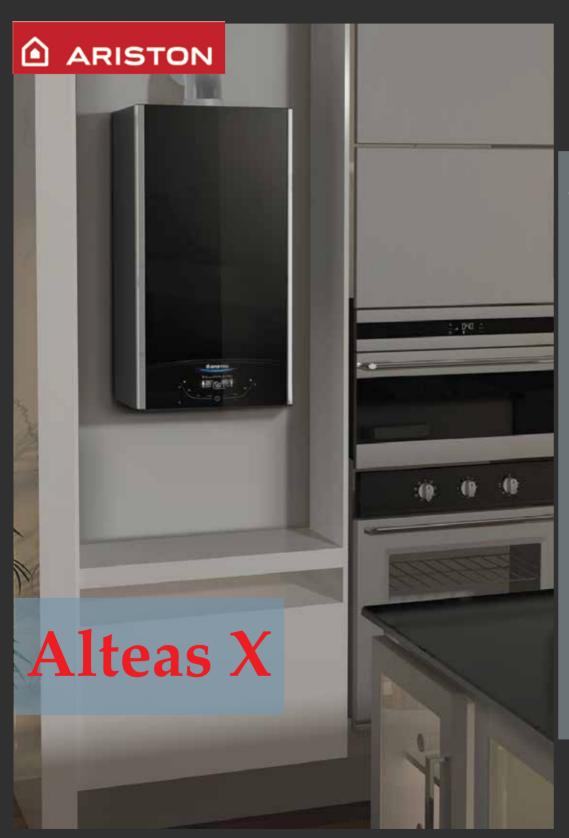

# -Alteas X-

Wall-hung compact boiler with AUTO function

Very high efficiency (up to 93,6%, 24FF) Ready to be used withrenewable sources for hot water production Best enjoyable design of its category High resolution LCD display with full text, touch interface and intuitive menu