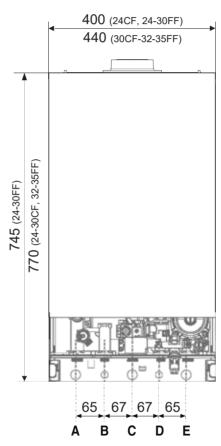

# **Technical Details**

## **LEGEND**

- A \ Central Heating Flow
- B \ Domestic Hot Water Outlet
- C \ Gas Inlet
- D \ Domestic Cold Water Inlet
- E\ Central Heating Return