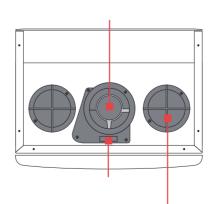

## **LEGEND**

- A \ Central Heating Flow
- B \ Domestic Hot Water Outlet
- C \ Gas Inlet
- D \ Domestic Cold Water Inlet
- E\ Central Heating Return