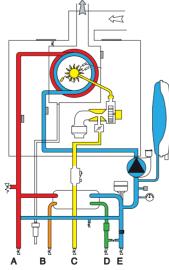

## **LEGEND**

- A \ Central Heating Flow
- B \ Domestic Hot Water Outlet
- C \ Gas Inlet
- D \ Domestic Cold Water Inlet
- E\ Central Heating Return